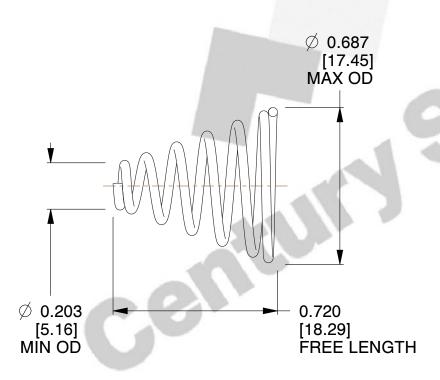

## **NOTES:**

Material : Spring Steel
 Total Coils : 6.500
 Solid Height : 0.450 (in)

4. Finish: ZINC 5. Ends: Closed

6. All Drawing Dimensions are in Inches [mm]

This file and any associated information and specifications are provided for reference and evaluation purposes only, and is subject to change without notice. MW Industries makes no representations, warranties or guarantees as to the appropriateness, accuracy, completeness, or suitability for any purpose, of the file, information or specifications. You are solely responsible for the use of the file, information or specifications.

2.380

SCALE

**TA-2204CS** 

**COMPONENT** 

TAPERED SPRINGS

UNIT
INCH [mm]
SHEET

**TAPERED SPRINGS** 

1 of 1