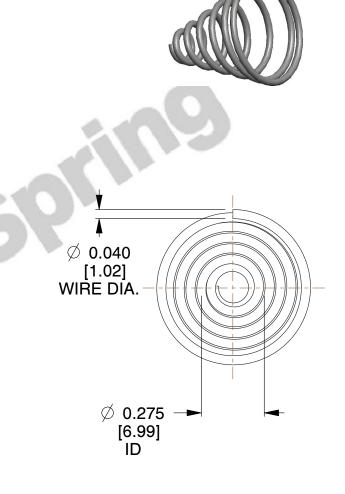

## **NOTES:**

Material : Spring Steel
 Total Coils : 6.500
 Solid Height : 0.450 (in)

4. Finish: ZINC 5. Ends: Closed

6. All Drawing Dimensions are in Inches [mm]

This file and any associated information and specifications are provided for reference and evaluation purposes only, and is subject to change without notice. MW Industries makes no representations, warranties or guarantees as to the appropriateness, accuracy, completeness, or suitability for any purpose, of the file, information or specifications. You are solely responsible for the use of the file, information or specifications.

2.380

SCALE

**TA-2204CS** 

**COMPONENT** 

TAPERED SPRINGS

UNIT
INCH [mm]
SHEET

**TAPERED SPRINGS** 

1 of 1