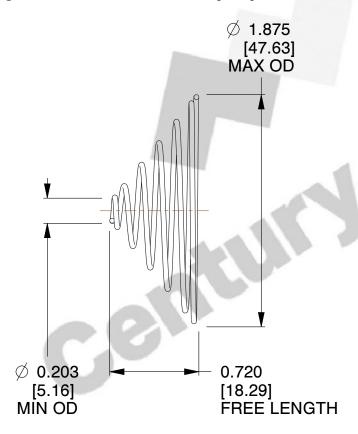

## **NOTES:**

1. Material : Stainless Steel

2. Total Coils : 6.250

3. Solid Height: 0.450 (in)

4. Finish: ZINC 5. Ends: Closed

6. All Drawing Dimensions are in Inches [mm]

This file and any associated information and specifications are provided for reference and evaluation purposes only, and is subject to change without notice. MW Industries makes no representations, warranties or guarantees as to the appropriateness, accuracy, completeness, or suitability for any purpose, of the file, information or specifications. You are solely responsible for the use of the file, information or specifications.