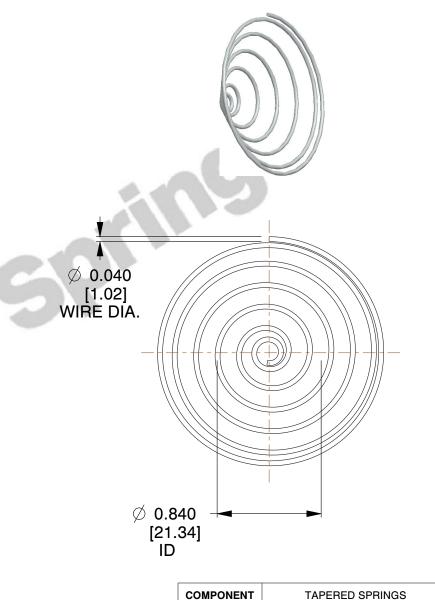

## **NOTES:**

1. Material : Stainless Steel

2. Total Coils : 6.250

3. Solid Height: 0.450 (in)

4. Finish: ZINC 5. Ends: Closed

6. All Drawing Dimensions are in Inches [mm]

This file and any associated information and specifications are provided for reference and evaluation purposes only, and is subject to change without notice. MW Industries makes no representations, warranties or guarantees as to the appropriateness, accuracy, completeness, or suitability for any purpose, of the file, information or specifications. You are solely responsible for the use of the file, information or specifications.

SCALE

1.290

**TA-2204CS** 

**TAPERED SPRINGS** 

UNIT
INCH [mm]

SHEET 1 of 1