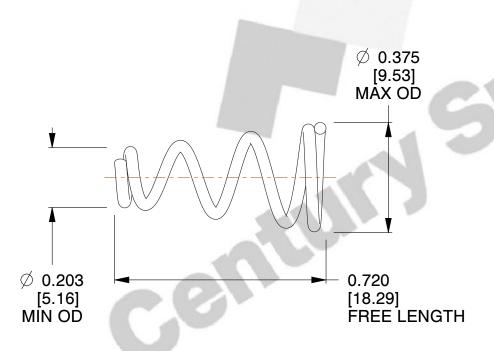

## **NOTES:**

1. Material: Stainless Steel

2. Total Coils: 4.500

3. Solid Height: 0.450 (in)

4. Finish: ZINC 5. Ends: Closed

6. All Drawing Dimensions are in Inches [mm]

**COMPONENT** 

This file and any associated information and specifications are provided for reference and evaluation purposes only, and is subject to change without notice. MW Industries makes no representations, warranties or guarantees as to the appropriateness, accuracy, completeness, or suitability for any purpose, of the file, information or specifications. You are solely responsible for the use of the file, information or specifications.

SCALE

3.060

TA-2204CS

TAPERED SPRINGS

UNIT
INCH [mm]

SHEET

**TAPERED SPRINGS** 

1 of 1