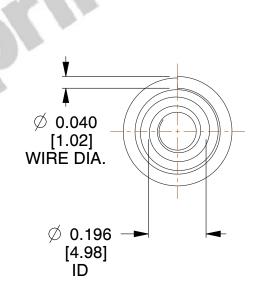

## **NOTES:**

1. Material: Stainless Steel

2. Total Coils: 4.500

3. Solid Height: 0.450 (in)

4. Finish: ZINC 5. Ends: Closed

6. All Drawing Dimensions are in Inches [mm]

**COMPONENT** 

This file and any associated information and specifications are provided for reference and evaluation purposes only, and is subject to change without notice. MW Industries makes no representations, warranties or guarantees as to the appropriateness, accuracy, completeness, or suitability for any purpose, of the file, information or specifications. You are solely responsible for the use of the file, information or specifications.

SCALE

3.060

TA-2204CS

TAPERED SPRINGS

UNIT
INCH [mm]

SHEET

**TAPERED SPRINGS** 

1 of 1