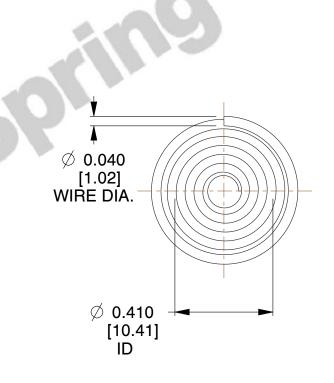

## **NOTES:**

Material : Spring Steel
Total Coils : 7.000
Solid Height : 0.450 (in)

4. Finish: ZINC 5. Ends: Closed

6. All Drawing Dimensions are in Inches [mm]

**COMPONENT** 

This file and any associated information and specifications are provided for reference and evaluation purposes only, and is subject to change without notice. MW Industries makes no representations, warranties or guarantees as to the appropriateness, accuracy, completeness, or suitability for any purpose, of the file, information or specifications. You are solely responsible for the use of the file, information or specifications.

SCALE

2.490

TA-2204CS

**TAPERED SPRINGS** 

**TAPERED SPRINGS** 

INCH [mm]

UNIT

SHEET 1 of 1