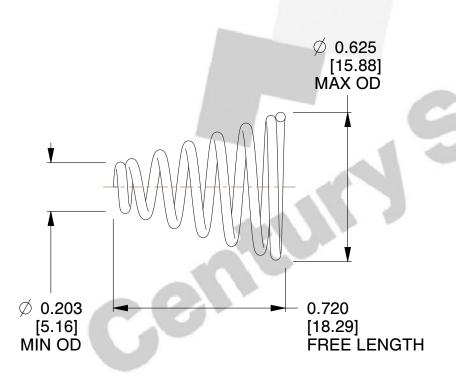

## **NOTES:**

Material : Spring Steel
Total Coils : 7.000
Solid Height : 0.450 (in)

4. Finish: ZINC 5. Ends: Closed

6. All Drawing Dimensions are in Inches [mm]

**COMPONENT** 

This file and any associated information and specifications are provided for reference and evaluation purposes only, and is subject to change without notice. MW Industries makes no representations, warranties or guarantees as to the appropriateness, accuracy, completeness, or suitability for any purpose, of the file, information or specifications. You are solely responsible for the use of the file, information or specifications.

SCALE

2.490

TA-2204CS

**TAPERED SPRINGS** 

**TAPERED SPRINGS** 

INCH [mm]

UNIT

SHEET 1 of 1