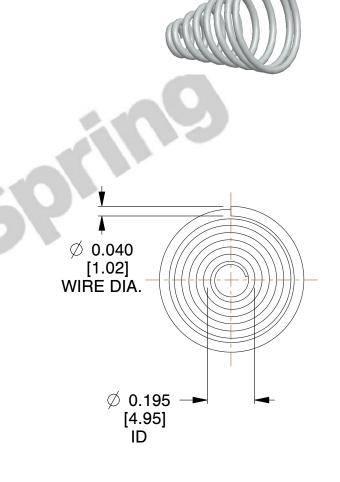

## **NOTES:**

1. Material: Stainless Steel

2. Total Coils: 8.000

3. Solid Height: 0.450 (in)

4. Finish: ZINC 5. Ends: Closed

6. All Drawing Dimensions are in Inches [mm]

This file and any associated information and specifications are provided for reference and evaluation purposes only, and is subject to change without notice. MW Industries makes no representations, warranties or guarantees as to the appropriateness, accuracy, completeness, or suitability for any purpose, of the file, information or specifications. You are solely responsible for the use of the file, information or specifications.

SCALE

2.520

**TA-2204CS** 

**COMPONENT** 

**TAPERED SPRINGS** 

UNIT INCH [mm]

SHEET 1 of 1

**TAPERED SPRINGS**