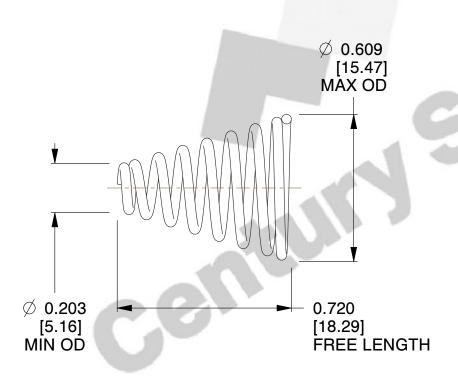

## **NOTES:**

1. Material: Stainless Steel

2. Total Coils: 8.000

3. Solid Height: 0.450 (in)

4. Finish: ZINC 5. Ends: Closed

6. All Drawing Dimensions are in Inches [mm]

This file and any associated information and specifications are provided for reference and evaluation purposes only, and is subject to change without notice. MW Industries makes no representations, warranties or guarantees as to the appropriateness, accuracy, completeness, or suitability for any purpose, of the file, information or specifications. You are solely responsible for the use of the file, information or specifications.

SCALE

2.520

**TA-2204CS** 

**COMPONENT** 

**TAPERED SPRINGS** 

UNIT INCH [mm]

SHEET 1 of 1

**TAPERED SPRINGS**