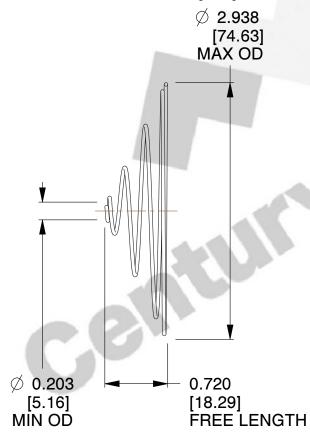

## **NOTES:**

1. Material: Stainless Steel

2. Total Coils: 4.500

3. Solid Height: 0.450 (in)

4. Finish: ZINC 5. Ends: Closed

6. All Drawing Dimensions are in Inches [mm]

This file and any associated information and specifications are provided for reference and evaluation purposes only, and is subject to change without notice. MW Industries makes no representations, warranties or guarantees as to the appropriateness, accuracy, completeness, or suitability for any purpose, of the file, information or specifications. You are solely responsible for the use of the file, information or specifications.

SCALE

0.910

**TA-2204CS** 

TAPERED SPRINGS

UNIT

INCH [mm]

1 of 1