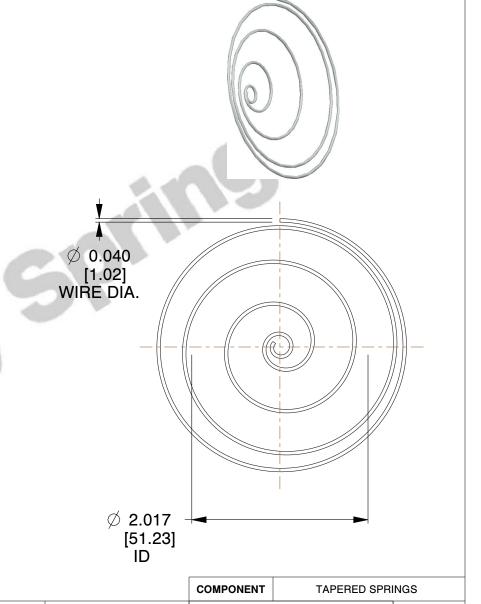

## **NOTES:**

1. Material: Stainless Steel

2. Total Coils: 4.500

3. Solid Height: 0.450 (in)

4. Finish: ZINC 5. Ends: Closed

6. All Drawing Dimensions are in Inches [mm]

This file and any associated information and specifications are provided for reference and evaluation purposes only, and is subject to change without notice. MW Industries makes no representations, warranties or guarantees as to the appropriateness, accuracy, completeness, or suitability for any purpose, of the file, information or specifications. You are solely responsible for the use of the file, information or specifications.

SCALE

0.910

**TA-2204CS** 

TAPERED SPRINGS

UNIT

INCH [mm]

1 of 1