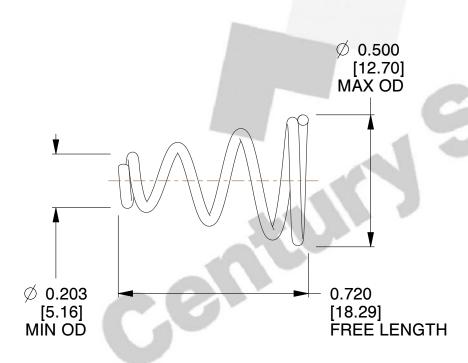

## **NOTES:**

Material : Spring Steel
 Total Coils : 4.500
 Solid Height : 0.450 (in)

4. Finish: ZINC 5. Ends: Closed

6. All Drawing Dimensions are in Inches [mm]

This file and any associated information and specifications are provided for reference and evaluation purposes only, and is subject to change without notice. MW Industries makes no representations, warranties or guarantees as to the appropriateness, accuracy, completeness, or suitability for any purpose, of the file, information or specifications. You are solely responsible for the use of the file, information or specifications.

SCALE

2.750

TA-2204CS

**COMPONENT** 

TAPERED SPRINGS

UNIT
INCH [mm]
SHEET

**TAPERED SPRINGS** 

1 of 1