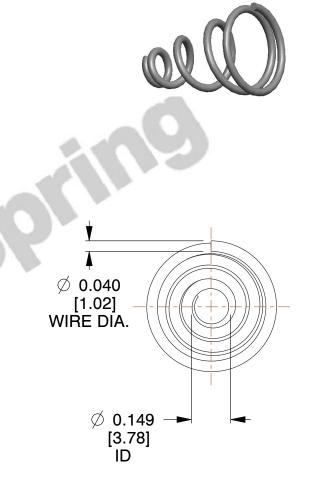

## **NOTES:**

Material : Spring Steel
 Total Coils : 4.500
 Solid Height : 0.450 (in)

4. Finish: ZINC 5. Ends: Closed

6. All Drawing Dimensions are in Inches [mm]

This file and any associated information and specifications are provided for reference and evaluation purposes only, and is subject to change without notice. MW Industries makes no representations, warranties or guarantees as to the appropriateness, accuracy, completeness, or suitability for any purpose, of the file, information or specifications. You are solely responsible for the use of the file, information or specifications.

SCALE

2.750

TA-2204CS

**COMPONENT** 

TAPERED SPRINGS

UNIT
INCH [mm]
SHEET

**TAPERED SPRINGS** 

1 of 1