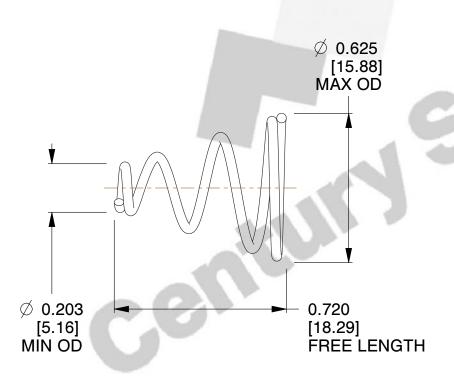

## **NOTES:**

1. Material: Stainless Steel

2. Total Coils: 4.250

3. Solid Height: 0.450 (in)

4. Finish: ZINC 5. Ends: Closed

6. All Drawing Dimensions are in Inches [mm]

This file and any associated information and specifications are provided for reference and evaluation purposes only, and is subject to change without notice. MW Industries makes no representations, warranties or guarantees as to the appropriateness, accuracy, completeness, or suitability for any purpose, of the file, information or specifications. You are solely responsible for the use of the file, information or specifications.

2.490

SCALE

TA-2204CS

**COMPONENT** 

TAPERED SPRINGS

UNIT
INCH [mm]
SHEET

**TAPERED SPRINGS** 

1 of 1