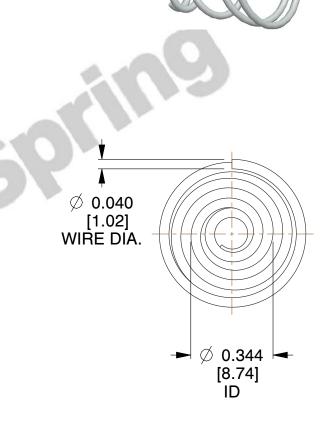

## **NOTES:**

1. Material: Stainless Steel

2. Total Coils: 4.250

3. Solid Height: 0.450 (in)

4. Finish: ZINC 5. Ends: Closed

6. All Drawing Dimensions are in Inches [mm]

This file and any associated information and specifications are provided for reference and evaluation purposes only, and is subject to change without notice. MW Industries makes no representations, warranties or guarantees as to the appropriateness, accuracy, completeness, or suitability for any purpose, of the file, information or specifications. You are solely responsible for the use of the file, information or specifications.

2.490

SCALE

TA-2204CS

**COMPONENT** 

TAPERED SPRINGS

UNIT
INCH [mm]
SHEET

**TAPERED SPRINGS** 

1 of 1