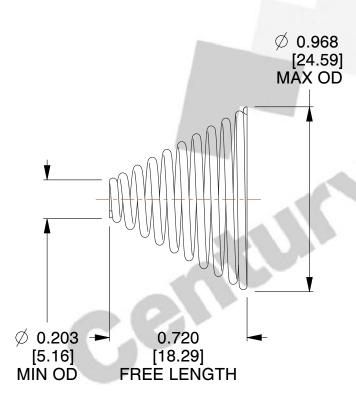

## **NOTES:**

Material : Spring Steel
 Total Coils : 10.300
 Solid Height : 0.450 (in)

4. Finish: ZINC

5. Ends: Closed & Ground

6. All Drawing Dimensions are in Inches [mm]

This file and any associated information and specifications are provided for reference and evaluation purposes only, and is subject to change without notice. MW Industries makes no representations, warranties or guarantees as to the appropriateness, accuracy, completeness, or suitability for any purpose, of the file, information or specifications. You are solely responsible for the use of the file, information or specifications.

1.990

SCALE

**TA-2204CS** 

**COMPONENT** 

TAPERED SPRINGS

ICS
UNIT
INCH [mm]
SHEET