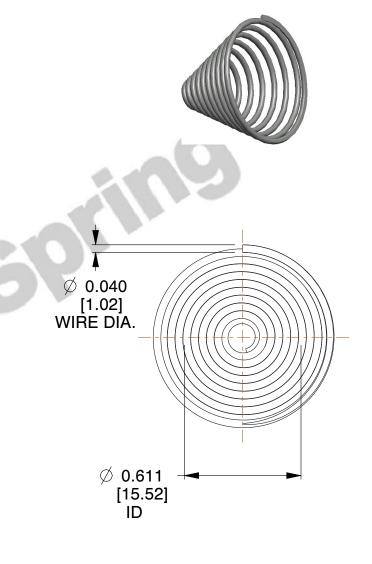

## **NOTES:**

Material : Spring Steel
 Total Coils : 10.300
 Solid Height : 0.450 (in)

4. Finish: ZINC

5. Ends: Closed & Ground

6. All Drawing Dimensions are in Inches [mm]

This file and any associated information and specifications are provided for reference and evaluation purposes only, and is subject to change without notice. MW Industries makes no representations, warranties or guarantees as to the appropriateness, accuracy, completeness, or suitability for any purpose, of the file, information or specifications. You are solely responsible for the use of the file, information or specifications.

1.990

SCALE

**TA-2204CS** 

**COMPONENT** 

TAPERED SPRINGS

ICS
UNIT
INCH [mm]
SHEET