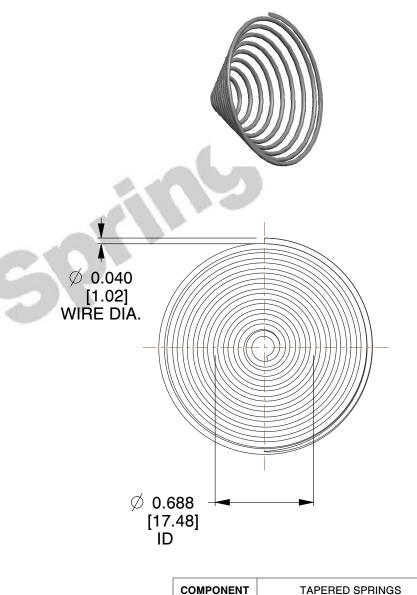

## **NOTES:**

Material : Spring Steel
 Total Coils : 10.300
 Solid Height : 0.450 (in)

4. Finish: ZINC

5. Ends: Closed & Ground

6. All Drawing Dimensions are in Inches [mm]

This file and any associated information and specifications are provided for reference and evaluation purposes only, and is subject to change without notice. MW Industries makes no representations, warranties or guarantees as to the appropriateness, accuracy, completeness, or suitability for any purpose, of the file, information or specifications. You are solely responsible for the use of the file, information or specifications.

SCALE

1.490

**TA-2204CS** 

TAPERED SPRINGS

UNIT
INCH [mm]

SHEET 1 of 1