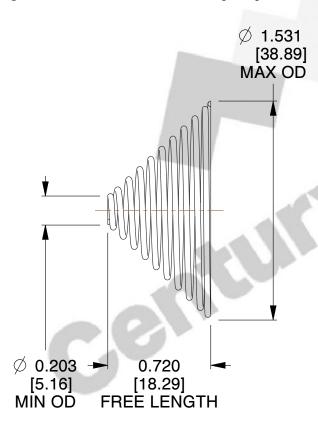

## **NOTES:**

Material : Spring Steel
 Total Coils : 10.300
 Solid Height : 0.450 (in)

4. Finish: ZINC

5. Ends: Closed & Ground

6. All Drawing Dimensions are in Inches [mm]

This file and any associated information and specifications are provided for reference and evaluation purposes only, and is subject to change without notice. MW Industries makes no representations, warranties or guarantees as to the appropriateness, accuracy, completeness, or suitability for any purpose, of the file, information or specifications. You are solely responsible for the use of the file, information or specifications.

SCALE

1.490

**TA-2204CS** 

TAPERED SPRINGS

UNIT
INCH [mm]

SHEET 1 of 1