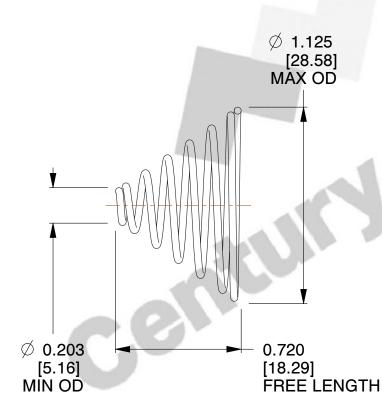

## **NOTES:**

1. Material : Stainless Steel

2. Total Coils : 6.750

3. Solid Height: 0.450 (in)

4. Finish: ZINC 5. Ends: Closed

6. All Drawing Dimensions are in Inches [mm]

**COMPONENT** 

This file and any associated information and specifications are provided for reference and evaluation purposes only, and is subject to change without notice. MW Industries makes no representations, warranties or guarantees as to the appropriateness, accuracy, completeness, or suitability for any purpose, of the file, information or specifications. You are solely responsible for the use of the file, information or specifications.

SCALE

1.820

-

**TAPERED SPRINGS** 

TA-2204CS

**TAPERED SPRINGS** 

UNIT
INCH [mm]

SHEET 1 of 1