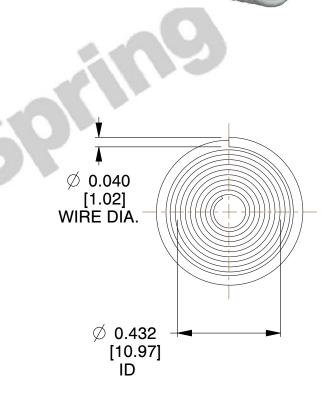

## **NOTES:**

1. Material : Stainless Steel 2. Total Coils : 10.800

3. Solid Height : 0.450 (in)

4. Finish: ZINC 5. Ends: Closed

6. All Drawing Dimensions are in Inches [mm]

**COMPONENT** 

This file and any associated information and specifications are provided for reference and evaluation purposes only, and is subject to change without notice. MW Industries makes no representations, warranties or guarantees as to the appropriateness, accuracy, completeness, or suitability for any purpose, of the file, information or specifications. You are solely responsible for the use of the file, information or specifications.