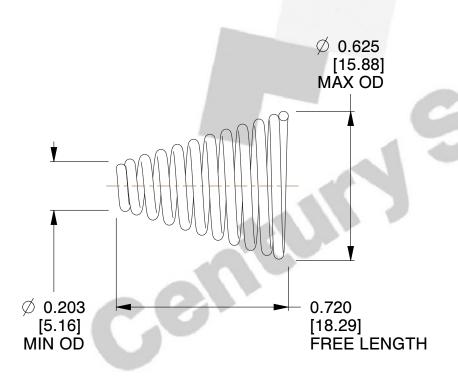

## **NOTES:**

1. Material : Stainless Steel 2. Total Coils : 10.800

3. Solid Height : 0.450 (in)

4. Finish: ZINC 5. Ends: Closed

6. All Drawing Dimensions are in Inches [mm]

**COMPONENT** 

This file and any associated information and specifications are provided for reference and evaluation purposes only, and is subject to change without notice. MW Industries makes no representations, warranties or guarantees as to the appropriateness, accuracy, completeness, or suitability for any purpose, of the file, information or specifications. You are solely responsible for the use of the file, information or specifications.