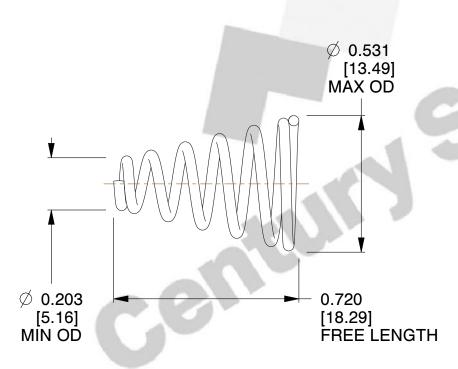

## **NOTES:**

1. Material: Stainless Steel

2. Total Coils : 6.500

3. Solid Height: 0.450 (in)

4. Finish: ZINC 5. Ends: Closed

6. All Drawing Dimensions are in Inches [mm]

**COMPONENT** 

This file and any associated information and specifications are provided for reference and evaluation purposes only, and is subject to change without notice. MW Industries makes no representations, warranties or guarantees as to the appropriateness, accuracy, completeness, or suitability for any purpose, of the file, information or specifications. You are solely responsible for the use of the file, information or specifications.

SCALE

2.680

**TA-2204CS** 

TAPERED SPRINGS

UNIT
INCH [mm]

SHEET

**TAPERED SPRINGS** 

1 of 1