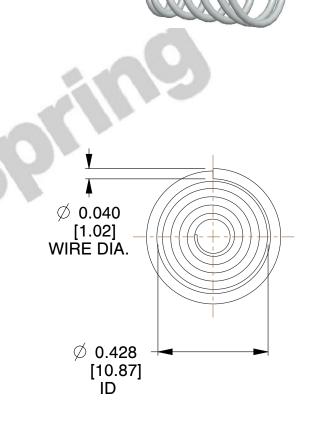

## **NOTES:**

1. Material: Stainless Steel

2. Total Coils : 6.500

3. Solid Height: 0.450 (in)

4. Finish: ZINC 5. Ends: Closed

6. All Drawing Dimensions are in Inches [mm]

**COMPONENT** 

This file and any associated information and specifications are provided for reference and evaluation purposes only, and is subject to change without notice. MW Industries makes no representations, warranties or guarantees as to the appropriateness, accuracy, completeness, or suitability for any purpose, of the file, information or specifications. You are solely responsible for the use of the file, information or specifications.

SCALE

2.680

**TA-2204CS** 

TAPERED SPRINGS

UNIT
INCH [mm]

SHEET

**TAPERED SPRINGS** 

1 of 1