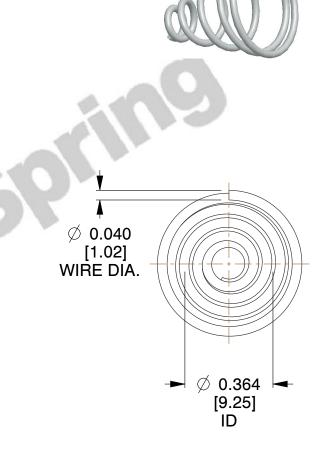

## **NOTES:**

1. Material : Stainless Steel

2. Total Coils : 5.250

3. Solid Height: 0.450 (in)

4. Finish : ZINC5. Ends : Closed

6. All Drawing Dimensions are in Inches [mm]

**COMPONENT** 

This file and any associated information and specifications are provided for reference and evaluation purposes only, and is subject to change without notice. MW Industries makes no representations, warranties or guarantees as to the appropriateness, accuracy, completeness, or suitability for any purpose, of the file, information or specifications. You are solely responsible for the use of the file, information or specifications.

SCALE

2.520

TA-2204CS

**TAPERED SPRINGS** 

**TAPERED SPRINGS** 

UNIT
INCH [mm]
SHEET
1 of 1