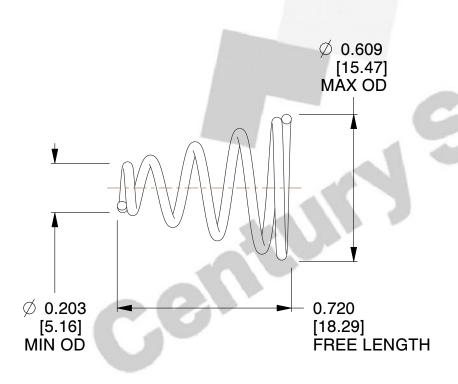

## **NOTES:**

1. Material : Stainless Steel

2. Total Coils : 5.250

3. Solid Height: 0.450 (in)

4. Finish : ZINC5. Ends : Closed

6. All Drawing Dimensions are in Inches [mm]

**COMPONENT** 

This file and any associated information and specifications are provided for reference and evaluation purposes only, and is subject to change without notice. MW Industries makes no representations, warranties or guarantees as to the appropriateness, accuracy, completeness, or suitability for any purpose, of the file, information or specifications. You are solely responsible for the use of the file, information or specifications.

SCALE

2.520

TA-2204CS

**TAPERED SPRINGS** 

**TAPERED SPRINGS** 

UNIT
INCH [mm]
SHEET
1 of 1