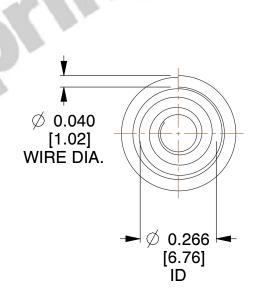

## **NOTES:**

1. Material: Stainless Steel

2. Total Coils: 4.500

3. Solid Height: 0.450 (in)

4. Finish: ZINC 5. Ends: Closed

6. All Drawing Dimensions are in Inches [mm]

**COMPONENT** 

This file and any associated information and specifications are provided for reference and evaluation purposes only, and is subject to change without notice. MW Industries makes no representations, warranties or guarantees as to the appropriateness, accuracy, completeness, or suitability for any purpose, of the file, information or specifications. You are solely responsible for the use of the file, information or specifications.

SCALE

2.980

TA-2204CS

TAPERED SPRINGS

UNIT
INCH [mm]

**TAPERED SPRINGS** 

SHEET 1 of 1