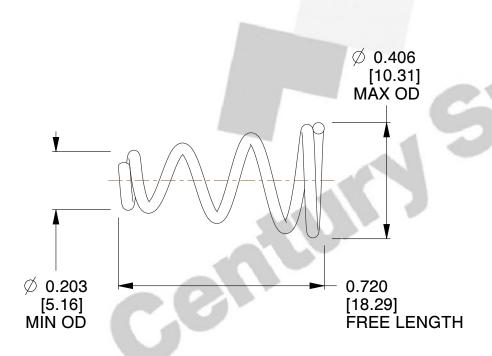

## **NOTES:**

1. Material: Stainless Steel

2. Total Coils: 4.500

3. Solid Height: 0.450 (in)

4. Finish: ZINC 5. Ends: Closed

6. All Drawing Dimensions are in Inches [mm]

**COMPONENT** 

This file and any associated information and specifications are provided for reference and evaluation purposes only, and is subject to change without notice. MW Industries makes no representations, warranties or guarantees as to the appropriateness, accuracy, completeness, or suitability for any purpose, of the file, information or specifications. You are solely responsible for the use of the file, information or specifications.

SCALE

2.980

TA-2204CS

TAPERED SPRINGS

UNIT
INCH [mm]

**TAPERED SPRINGS** 

SHEET 1 of 1