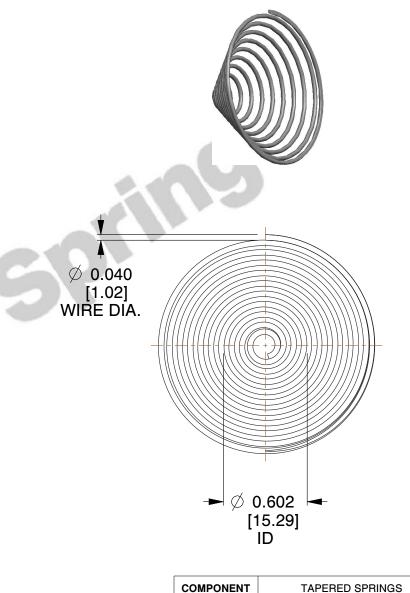

## **NOTES:**

Material : Hard Drawn
 Total Coils : 10.300
 Solid Height : 0.450 (in)

4. Finish: ZĬNC

5. Ends: Closed & Ground

6. All Drawing Dimensions are in Inches [mm]

This file and any associated information and specifications are provided for reference and evaluation purposes only, and is subject to change without notice. MW Industries makes no representations, warranties or guarantees as to the appropriateness, accuracy, completeness, or suitability for any purpose, of the file, information or specifications. You are solely responsible for the use of the file, information or specifications.

1.450

SCALE

**TA-2204CS** 

TAPERED SPRINGS

UNIT
INCH [mm]

SHEET 1 of 1