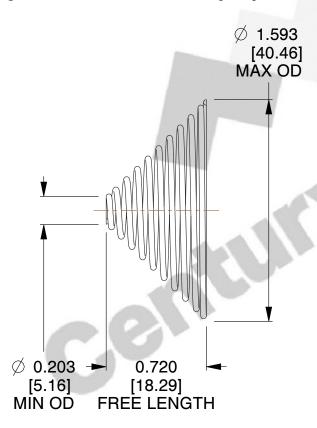

## **NOTES:**

Material : Hard Drawn
 Total Coils : 10.300
 Solid Height : 0.450 (in)

4. Finish: ZĬNC

5. Ends: Closed & Ground

6. All Drawing Dimensions are in Inches [mm]

This file and any associated information and specifications are provided for reference and evaluation purposes only, and is subject to change without notice. MW Industries makes no representations, warranties or guarantees as to the appropriateness, accuracy, completeness, or suitability for any purpose, of the file, information or specifications. You are solely responsible for the use of the file, information or specifications.

1.450

SCALE

**TA-2204CS** 

TAPERED SPRINGS

UNIT
INCH [mm]

SHEET 1 of 1