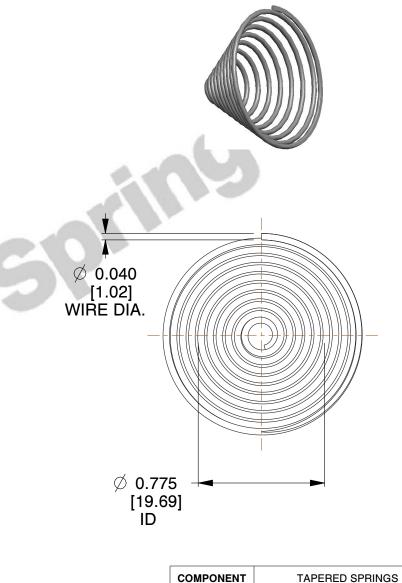

## **NOTES:**

1. Material: Hard Drawn 2. Total Coils: 10.300 3. Solid Height: 0.450 (in)

4. Finish: ZĬNC

5. Ends: Closed & Ground

6. All Drawing Dimensions are in Inches [mm]

This file and any associated information and specifications are provided for reference and evaluation purposes only, and is subject to change without notice. MW Industries makes no representations, warranties or guarantees as to the appropriateness, accuracy, completeness, or suitability for any purpose, of the file, information or specifications. You are solely responsible for the use of the file, information or specifications.

SCALE

1.700

**TAPERED SPRINGS** 

**TA-2204CS** 

**TAPERED SPRINGS** 

INCH [mm]

UNIT

SHEET 1 of 1