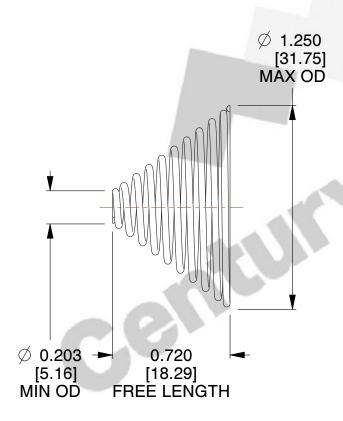

## **NOTES:**

1. Material: Hard Drawn 2. Total Coils: 10.300 3. Solid Height: 0.450 (in)

4. Finish: ZĬNC

5. Ends: Closed & Ground

6. All Drawing Dimensions are in Inches [mm]

This file and any associated information and specifications are provided for reference and evaluation purposes only, and is subject to change without notice. MW Industries makes no representations, warranties or guarantees as to the appropriateness, accuracy, completeness, or suitability for any purpose, of the file, information or specifications. You are solely responsible for the use of the file, information or specifications.