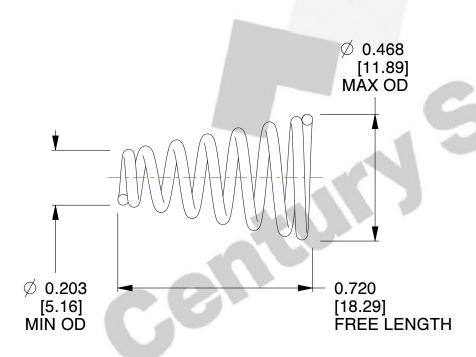

## **NOTES:**

1. Material: Stainless Steel

2. Total Coils: 7.250

3. Solid Height: 0.450 (in)

4. Finish: ZINC 5. Ends: Closed

6. All Drawing Dimensions are in Inches [mm]

This file and any associated information and specifications are provided for reference and evaluation purposes only, and is subject to change without notice. MW Industries makes no representations, warranties or guarantees as to the appropriateness, accuracy, completeness, or suitability for any purpose, of the file, information or specifications. You are solely responsible for the use of the file, information or specifications.

SCALE

2.820

TA-2204CS

**COMPONENT** 

TAPERED SPRINGS

UNIT
INCH [mm]

SHEET

**TAPERED SPRINGS** 