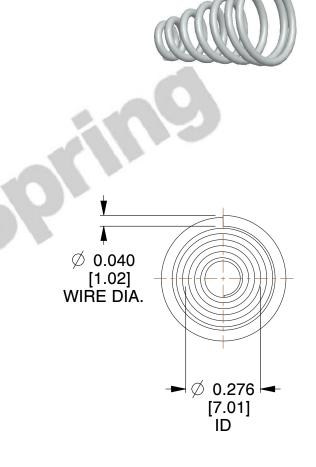

## **NOTES:**

1. Material: Stainless Steel

2. Total Coils: 7.250

3. Solid Height: 0.450 (in)

4. Finish: ZINC 5. Ends: Closed

6. All Drawing Dimensions are in Inches [mm]

This file and any associated information and specifications are provided for reference and evaluation purposes only, and is subject to change without notice. MW Industries makes no representations, warranties or guarantees as to the appropriateness, accuracy, completeness, or suitability for any purpose, of the file, information or specifications. You are solely responsible for the use of the file, information or specifications.

SCALE

2.820

TA-2204CS

**COMPONENT** 

TAPERED SPRINGS

UNIT
INCH [mm]

SHEET

**TAPERED SPRINGS** 