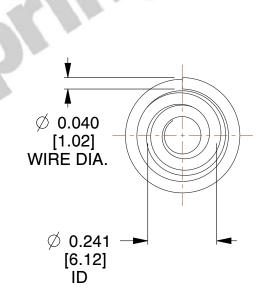

## **NOTES:**

1. Material: Stainless Steel

2. Total Coils: 3.500

3. Solid Height: 0.450 (in)

4. Finish: ZINC 5. Ends: Closed

6. All Drawing Dimensions are in Inches [mm]

**COMPONENT** 

This file and any associated information and specifications are provided for reference and evaluation purposes only, and is subject to change without notice. MW Industries makes no representations, warranties or guarantees as to the appropriateness, accuracy, completeness, or suitability for any purpose, of the file, information or specifications. You are solely responsible for the use of the file, information or specifications.

SCALE

2.980

**TA-2204CS** 

**TAPERED SPRINGS** 

UNIT

**TAPERED SPRINGS** 

INCH [mm]

SHEET 1 of 1