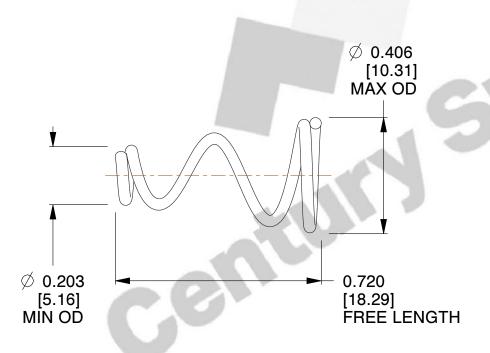

## **NOTES:**

1. Material: Stainless Steel

2. Total Coils: 3.500

3. Solid Height: 0.450 (in)

4. Finish: ZINC 5. Ends: Closed

6. All Drawing Dimensions are in Inches [mm]

**COMPONENT** 

This file and any associated information and specifications are provided for reference and evaluation purposes only, and is subject to change without notice. MW Industries makes no representations, warranties or guarantees as to the appropriateness, accuracy, completeness, or suitability for any purpose, of the file, information or specifications. You are solely responsible for the use of the file, information or specifications.

SCALE

2.980

**TA-2204CS** 

**TAPERED SPRINGS** 

UNIT

**TAPERED SPRINGS** 

INCH [mm]

SHEET 1 of 1