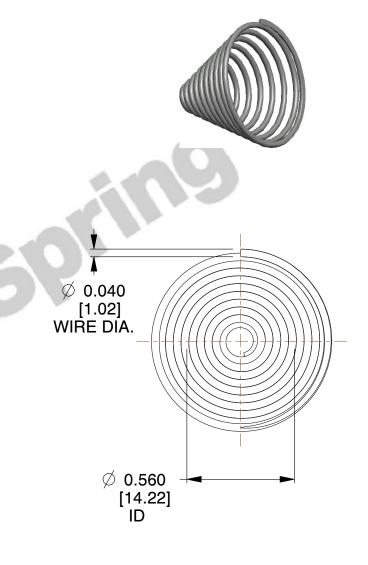

## **NOTES:**

Material : Spring Steel
 Total Coils : 10.300
 Solid Height : 0.450 (in)

4. Finish: ZINC

5. Ends: Closed & Ground

6. All Drawing Dimensions are in Inches [mm]

This file and any associated information and specifications are provided for reference and evaluation purposes only, and is subject to change without notice. MW Industries makes no representations, warranties or guarantees as to the appropriateness, accuracy, completeness, or suitability for any purpose, of the file, information or specifications. You are solely responsible for the use of the file, information or specifications.