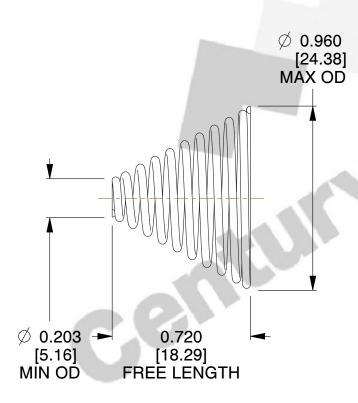

## **NOTES:**

Material : Spring Steel
 Total Coils : 10.300
 Solid Height : 0.450 (in)

4. Finish: ZINC

5. Ends: Closed & Ground

6. All Drawing Dimensions are in Inches [mm]

This file and any associated information and specifications are provided for reference and evaluation purposes only, and is subject to change without notice. MW Industries makes no representations, warranties or guarantees as to the appropriateness, accuracy, completeness, or suitability for any purpose, of the file, information or specifications. You are solely responsible for the use of the file, information or specifications.