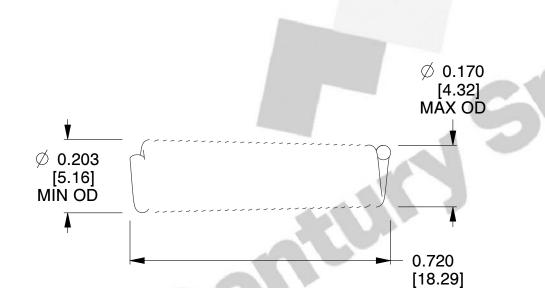

1. Material: Spring Steel 2. Total Coils: 30,000 3. Solid Height: 0.450 (in)

4. Finish: ZINC 5. Ends: Closed

6. All Drawing Dimensions are in Inches [mm]

**COMPONENT** 

This file and any associated information and specifications are provided for reference and evaluation purposes only, and is subject to change without notice. MW Industries makes no representations, warranties or guarantees as to the appropriateness, accuracy, completeness, or suitability for any purpose, of the file, information or specifications. You are solely responsible for the use of the file, information or specifications.

SCALE

FREE LENGTH

3.770

**TA-2204CS** 

**TAPERED SPRINGS** 

UNIT INCH [mm]

SHEET

**TAPERED SPRINGS** 