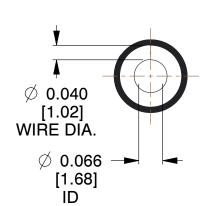

1. Material: Spring Steel 2. Total Coils: 30,000 3. Solid Height: 0.450 (in)

4. Finish: ZINC 5. Ends: Closed

6. All Drawing Dimensions are in Inches [mm]

**COMPONENT** 

This file and any associated information and specifications are provided for reference and evaluation purposes only, and is subject to change without notice. MW Industries makes no representations, warranties or guarantees as to the appropriateness, accuracy, completeness, or suitability for any purpose, of the file, information or specifications. You are solely responsible for the use of the file, information or specifications.

SCALE

FREE LENGTH

3.770

**TA-2204CS** 

**TAPERED SPRINGS** 

UNIT INCH [mm]

SHEET

**TAPERED SPRINGS** 