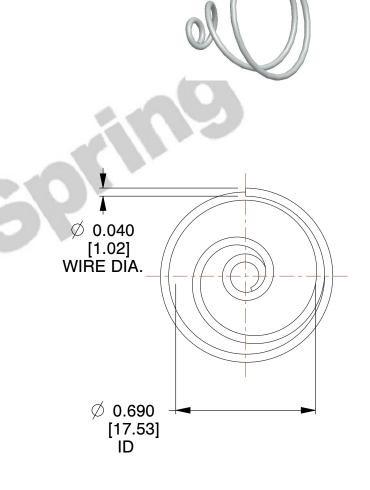

## **NOTES:**

1. Material : Stainless Steel

2. Total Coils: 3.000

3. Solid Height: 0.450 (in)

4. Finish: ZINC 5. Ends: Closed

6. All Drawing Dimensions are in Inches [mm]

This file and any associated information and specifications are provided for reference and evaluation purposes only, and is subject to change without notice. MW Industries makes no representations, warranties or guarantees as to the appropriateness, accuracy, completeness, or suitability for any purpose, of the file, information or specifications. You are solely responsible for the use of the file, information or specifications.

SCALE

2.110

TA-2204CS

**COMPONENT** 

TAPERED SPRINGS

UNIT
INCH [mm]
SHEET

**TAPERED SPRINGS** 

1 of 1