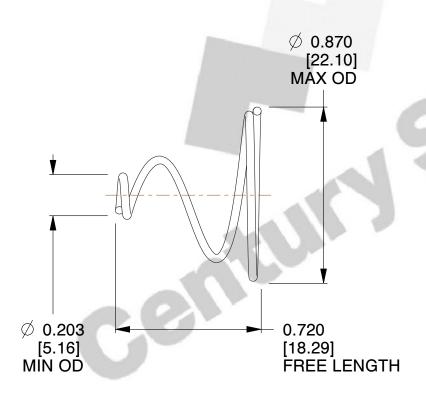

## **NOTES:**

1. Material : Stainless Steel

2. Total Coils: 3.000

3. Solid Height: 0.450 (in)

4. Finish: ZINC 5. Ends: Closed

6. All Drawing Dimensions are in Inches [mm]

This file and any associated information and specifications are provided for reference and evaluation purposes only, and is subject to change without notice. MW Industries makes no representations, warranties or guarantees as to the appropriateness, accuracy, completeness, or suitability for any purpose, of the file, information or specifications. You are solely responsible for the use of the file, information or specifications.

SCALE

2.110

TA-2204CS

**COMPONENT** 

TAPERED SPRINGS

UNIT
INCH [mm]
SHEET

**TAPERED SPRINGS** 

1 of 1