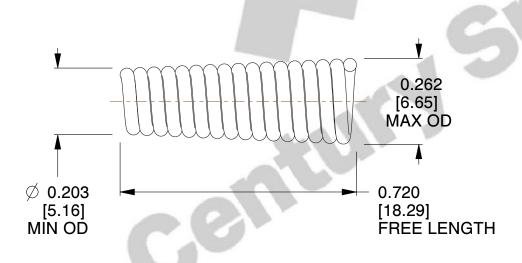

Material : Spring Steel
 Total Coils : 16.000
 Solid Height : 0.450 (in)

4. Finish: ZINC 5. Ends: Closed

6. All Drawing Dimensions are in Inches [mm]

**COMPONENT** 

This file and any associated information and specifications are provided for reference and evaluation purposes only, and is subject to change without notice. MW Industries makes no representations, warranties or guarantees as to the appropriateness, accuracy, completeness, or suitability for any purpose, of the file, information or specifications. You are solely responsible for the use of the file, information or specifications.

SCALE

3.420

TA-2204CS

TAPERED SPRINGS

UNIT
INCH [mm]

**TAPERED SPRINGS** 

SHEET 1 of 1