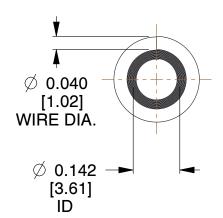

Material : Spring Steel
 Total Coils : 16.000
 Solid Height : 0.450 (in)

4. Finish: ZINC 5. Ends: Closed

6. All Drawing Dimensions are in Inches [mm]

**COMPONENT** 

This file and any associated information and specifications are provided for reference and evaluation purposes only, and is subject to change without notice. MW Industries makes no representations, warranties or guarantees as to the appropriateness, accuracy, completeness, or suitability for any purpose, of the file, information or specifications. You are solely responsible for the use of the file, information or specifications.

SCALE

3.420

TA-2204CS

TAPERED SPRINGS

UNIT
INCH [mm]

**TAPERED SPRINGS** 

SHEET 1 of 1