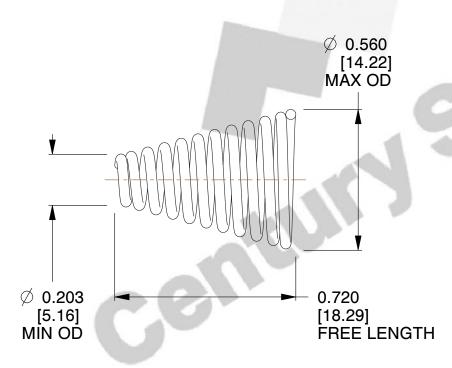

## **NOTES:**

Material : Spring Steel
 Total Coils : 11.000
 Solid Height : 0.450 (in)

4. Finish: ZINC 5. Ends: Closed

6. All Drawing Dimensions are in Inches [mm]

**COMPONENT** 

This file and any associated information and specifications are provided for reference and evaluation purposes only, and is subject to change without notice. MW Industries makes no representations, warranties or guarantees as to the appropriateness, accuracy, completeness, or suitability for any purpose, of the file, information or specifications. You are solely responsible for the use of the file, information or specifications.

SCALE

2.620

TA-2204CS

TAPERED SPRINGS

UNIT
INCH [mm]
SHEET

**TAPERED SPRINGS** 

1 of 1