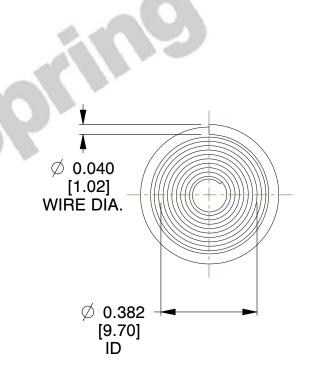

## **NOTES:**

Material : Spring Steel
 Total Coils : 11.000
 Solid Height : 0.450 (in)

4. Finish: ZINC 5. Ends: Closed

6. All Drawing Dimensions are in Inches [mm]

**COMPONENT** 

This file and any associated information and specifications are provided for reference and evaluation purposes only, and is subject to change without notice. MW Industries makes no representations, warranties or guarantees as to the appropriateness, accuracy, completeness, or suitability for any purpose, of the file, information or specifications. You are solely responsible for the use of the file, information or specifications.

SCALE

2.620

TA-2204CS

TAPERED SPRINGS

UNIT
INCH [mm]
SHEET

**TAPERED SPRINGS** 

1 of 1