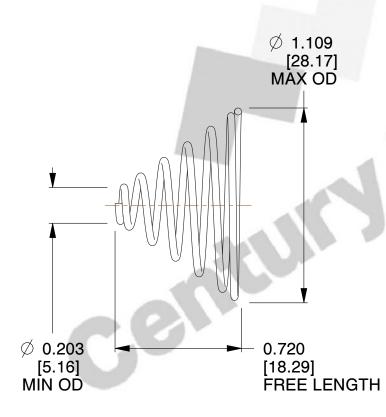

## **NOTES:**

Material : Spring Steel
Total Coils : 6.500
Solid Height : 0.450 (in)

4. Finish: ZINC 5. Ends: Closed

6. All Drawing Dimensions are in Inches [mm]

This file and any associated information and specifications are provided for reference and evaluation purposes only, and is subject to change without notice. MW Industries makes no representations, warranties or guarantees as to the appropriateness, accuracy, completeness, or suitability for any purpose, of the file, information or specifications. You are solely responsible for the use of the file, information or specifications.

SCALE

1.830

COMPONENT TAPERED SPRINGS

**TA-2204CS** 

TAPERED SPRINGS

INCH [mm]

UNIT

1 of 1