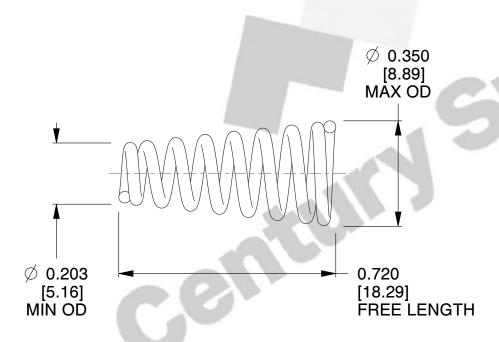

## **NOTES:**

1. Material: Stainless Steel

2. Total Coils: 8.250

3. Solid Height: 0.450 (in)

4. Finish: ZINC 5. Ends: Closed

6. All Drawing Dimensions are in Inches [mm]

This file and any associated information and specifications are provided for reference and evaluation purposes only, and is subject to change without notice. MW Industries makes no representations, warranties or guarantees as to the appropriateness, accuracy, completeness, or suitability for any purpose, of the file, information or specifications. You are solely responsible for the use of the file, information or specifications.

3.140

SCALE

TA-2204CS

**COMPONENT** 

TAPERED SPRINGS

UNIT
INCH [mm]
SHEET

**TAPERED SPRINGS** 

1 of 1