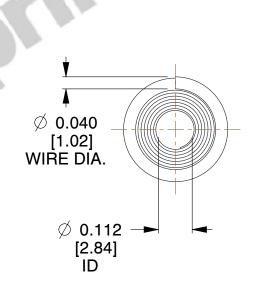

## **NOTES:**

1. Material: Stainless Steel

2. Total Coils: 8.250

3. Solid Height: 0.450 (in)

4. Finish: ZINC 5. Ends: Closed

6. All Drawing Dimensions are in Inches [mm]

This file and any associated information and specifications are provided for reference and evaluation purposes only, and is subject to change without notice. MW Industries makes no representations, warranties or guarantees as to the appropriateness, accuracy, completeness, or suitability for any purpose, of the file, information or specifications. You are solely responsible for the use of the file, information or specifications.

3.140

SCALE

TA-2204CS

**COMPONENT** 

TAPERED SPRINGS

UNIT
INCH [mm]
SHEET

**TAPERED SPRINGS** 

1 of 1