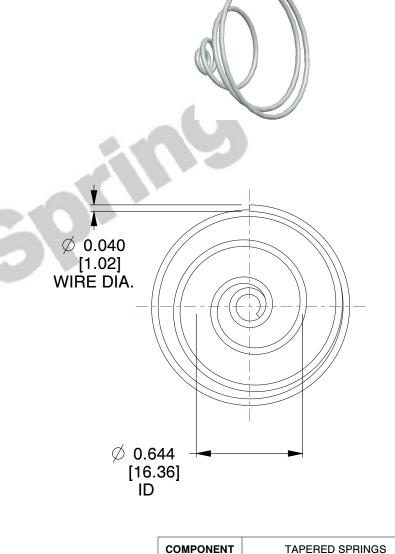

## **NOTES:**

1. Material : Stainless Steel

2. Total Coils : 4.000

3. Solid Height: 0.450 (in)

4. Finish: ZINC 5. Ends: Closed

6. All Drawing Dimensions are in Inches [mm]

This file and any associated information and specifications are provided for reference and evaluation purposes only, and is subject to change without notice. MW Industries makes no representations, warranties or guarantees as to the appropriateness, accuracy, completeness, or suitability for any purpose, of the file, information or specifications. You are solely responsible for the use of the file, information or specifications.

1.720

SCALE

TA-2204CS

TAPERED SPRINGS

UNIT
INCH [mm]
SHEET
1 of 1