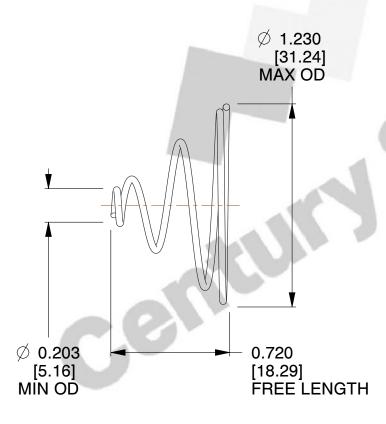

## **NOTES:**

1. Material : Stainless Steel

2. Total Coils : 4.000

3. Solid Height: 0.450 (in)

4. Finish: ZINC 5. Ends: Closed

6. All Drawing Dimensions are in Inches [mm]

This file and any associated information and specifications are provided for reference and evaluation purposes only, and is subject to change without notice. MW Industries makes no representations, warranties or guarantees as to the appropriateness, accuracy, completeness, or suitability for any purpose, of the file, information or specifications. You are solely responsible for the use of the file, information or specifications.

1.720

SCALE

TA-2204CS

TAPERED SPRINGS

UNIT
INCH [mm]
SHEET
1 of 1