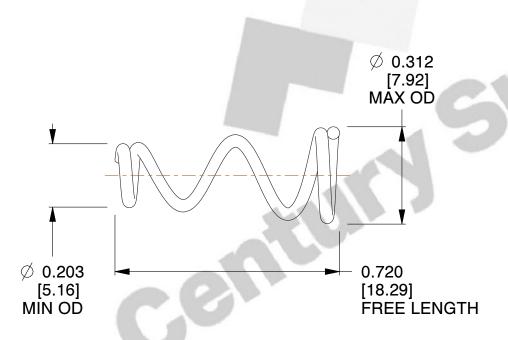

## **NOTES:**

Material : Music Wire
 Total Coils : 3.750
 Solid Height : 0.450 (in)

4. Finish : ZINC5. Ends : Closed

6. All Drawing Dimensions are in Inches [mm]

**COMPONENT** 

This file and any associated information and specifications are provided for reference and evaluation purposes only, and is subject to change without notice. MW Industries makes no representations, warranties or guarantees as to the appropriateness, accuracy, completeness, or suitability for any purpose, of the file, information or specifications. You are solely responsible for the use of the file, information or specifications.