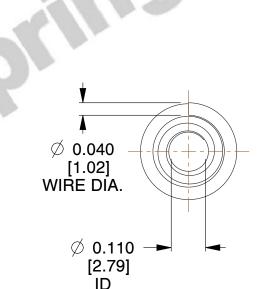

## **NOTES:**

Material : Music Wire
 Total Coils : 3.750
 Solid Height : 0.450 (in)

4. Finish : ZINC5. Ends : Closed

6. All Drawing Dimensions are in Inches [mm]

**COMPONENT** 

This file and any associated information and specifications are provided for reference and evaluation purposes only, and is subject to change without notice. MW Industries makes no representations, warranties or guarantees as to the appropriateness, accuracy, completeness, or suitability for any purpose, of the file, information or specifications. You are solely responsible for the use of the file, information or specifications.