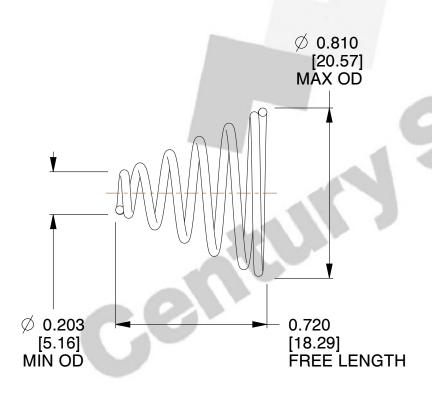

## **NOTES:**

Material : Spring Steel
 Total Coils : 6.250
 Solid Height : 0.450 (in)

4. Finish: ZINC 5. Ends: Closed

6. All Drawing Dimensions are in Inches [mm]

This file and any associated information and specifications are provided for reference and evaluation purposes only, and is subject to change without notice. MW Industries makes no representations, warranties or guarantees as to the appropriateness, accuracy, completeness, or suitability for any purpose, of the file, information or specifications. You are solely responsible for the use of the file, information or specifications.

SCALE

2.190

TA-2204CS

**COMPONENT** 

TAPERED SPRINGS

UNIT
INCH [mm]
SHEET

**TAPERED SPRINGS** 

1 of 1