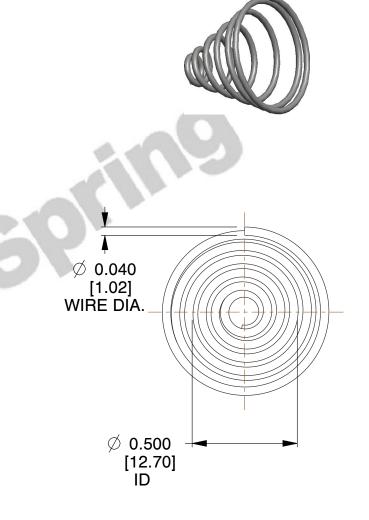

## **NOTES:**

Material : Spring Steel
 Total Coils : 6.250
 Solid Height : 0.450 (in)

4. Finish: ZINC 5. Ends: Closed

6. All Drawing Dimensions are in Inches [mm]

This file and any associated information and specifications are provided for reference and evaluation purposes only, and is subject to change without notice. MW Industries makes no representations, warranties or guarantees as to the appropriateness, accuracy, completeness, or suitability for any purpose, of the file, information or specifications. You are solely responsible for the use of the file, information or specifications.

SCALE

2.190

TA-2204CS

**COMPONENT** 

TAPERED SPRINGS

UNIT
INCH [mm]
SHEET

**TAPERED SPRINGS** 

1 of 1