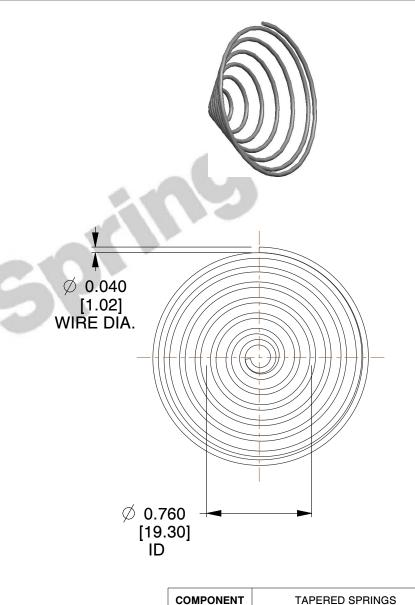

## **NOTES:**

Material : Spring Steel
 Total Coils : 7.500
 Solid Height : 0.450 (in)

4. Finish: ZINC 5. Ends: Closed

6. All Drawing Dimensions are in Inches [mm]

This file and any associated information and specifications are provided for reference and evaluation purposes only, and is subject to change without notice. MW Industries makes no representations, warranties or guarantees as to the appropriateness, accuracy, completeness, or suitability for any purpose, of the file, information or specifications. You are solely responsible for the use of the file, information or specifications.

1.440

SCALE

TA-2204CS

TAPERED SPRINGS

UNIT
INCH [mm]
SHEET