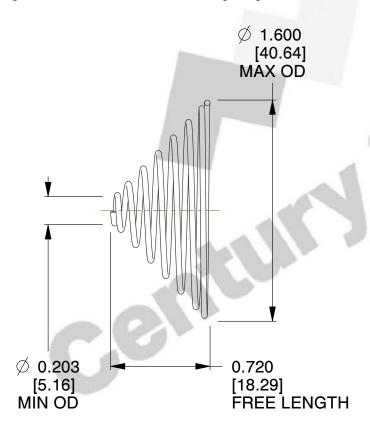

## **NOTES:**

Material : Spring Steel
 Total Coils : 7.500
 Solid Height : 0.450 (in)

4. Finish: ZINC 5. Ends: Closed

6. All Drawing Dimensions are in Inches [mm]

This file and any associated information and specifications are provided for reference and evaluation purposes only, and is subject to change without notice. MW Industries makes no representations, warranties or guarantees as to the appropriateness, accuracy, completeness, or suitability for any purpose, of the file, information or specifications. You are solely responsible for the use of the file, information or specifications.

1.440

SCALE

TA-2204CS

TAPERED SPRINGS

UNIT
INCH [mm]
SHEET