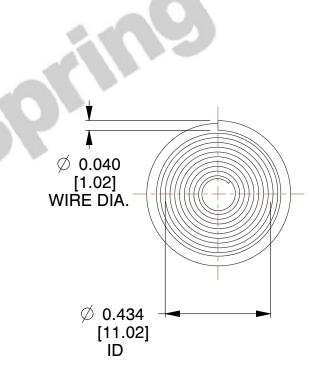

## **NOTES:**

1. Material : Stainless Steel 2. Total Coils : 11.000

3. Solid Height: 0.450 (in)

4. Finish: ZINC 5. Ends: Closed

6. All Drawing Dimensions are in Inches [mm]

**COMPONENT** 

This file and any associated information and specifications are provided for reference and evaluation purposes only, and is subject to change without notice. MW Industries makes no representations, warranties or guarantees as to the appropriateness, accuracy, completeness, or suitability for any purpose, of the file, information or specifications. You are solely responsible for the use of the file, information or specifications.

SCALE

2.530

TA-2204CS

TAPERED SPRINGS

UNIT
INCH [mm]

SHEET

**TAPERED SPRINGS** 

1 of 1