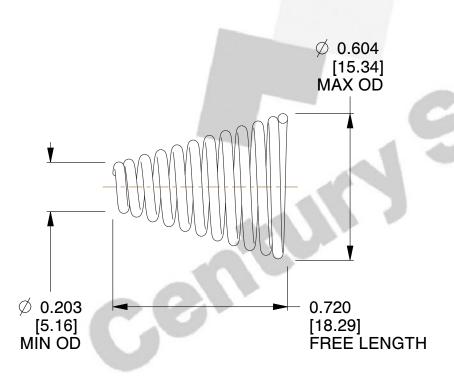

## **NOTES:**

1. Material : Stainless Steel 2. Total Coils : 11.000

3. Solid Height: 0.450 (in)

4. Finish: ZINC 5. Ends: Closed

6. All Drawing Dimensions are in Inches [mm]

**COMPONENT** 

This file and any associated information and specifications are provided for reference and evaluation purposes only, and is subject to change without notice. MW Industries makes no representations, warranties or guarantees as to the appropriateness, accuracy, completeness, or suitability for any purpose, of the file, information or specifications. You are solely responsible for the use of the file, information or specifications.

SCALE

2.530

TA-2204CS

TAPERED SPRINGS

UNIT
INCH [mm]

SHEET

**TAPERED SPRINGS** 

1 of 1