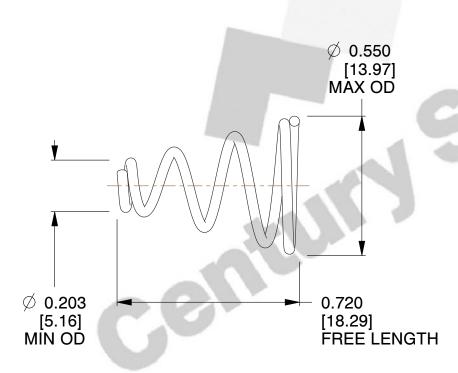

## **NOTES:**

Material : Spring Steel
 Total Coils : 4.500
 Solid Height : 0.450 (in)

4. Finish: ZINC 5. Ends: Closed

6. All Drawing Dimensions are in Inches [mm]

This file and any associated information and specifications are provided for reference and evaluation purposes only, and is subject to change without notice. MW Industries makes no representations, warranties or guarantees as to the appropriateness, accuracy, completeness, or suitability for any purpose, of the file, information or specifications. You are solely responsible for the use of the file, information or specifications.