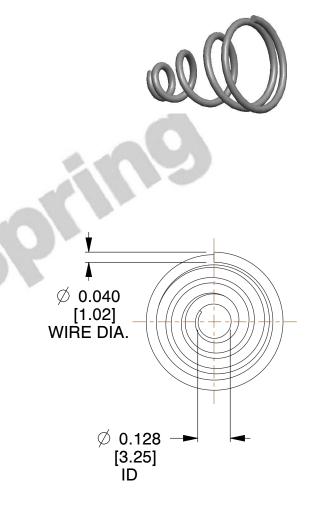

## **NOTES:**

Material : Spring Steel
 Total Coils : 4.500
 Solid Height : 0.450 (in)

4. Finish: ZINC 5. Ends: Closed

6. All Drawing Dimensions are in Inches [mm]

This file and any associated information and specifications are provided for reference and evaluation purposes only, and is subject to change without notice. MW Industries makes no representations, warranties or guarantees as to the appropriateness, accuracy, completeness, or suitability for any purpose, of the file, information or specifications. You are solely responsible for the use of the file, information or specifications.