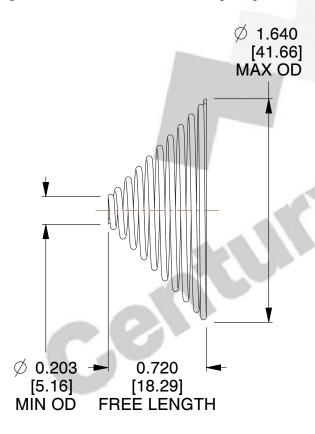

## **NOTES:**

1. Material: Spring Steel 2. Total Coils: 10.300 3. Solid Height: 0.450 (in)

4. Finish: ZINC

5. Ends: Closed & Ground

6. All Drawing Dimensions are in Inches [mm]

This file and any associated information and specifications are provided for reference and evaluation purposes only, and is subject to change without notice. MW Industries makes no representations, warranties or guarantees as to the appropriateness, accuracy, completeness, or suitability for any purpose, of the file, information or specifications. You are solely responsible for the use of the file, information or specifications.

SCALE

1.420

**TA-2204CS** 

**TAPERED SPRINGS** 

UNIT INCH [mm]

> SHEET 1 of 1

www.centuryspring.com

800.237.5225