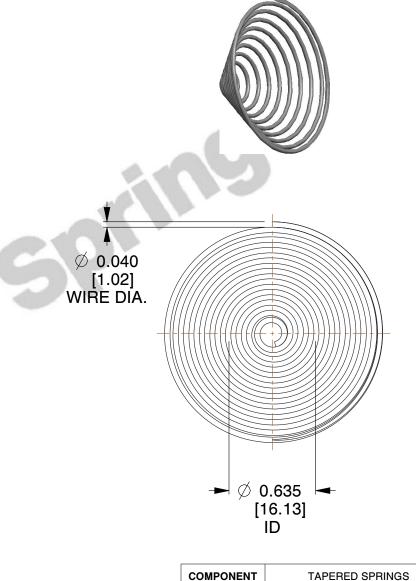

## **NOTES:**

1. Material: Spring Steel 2. Total Coils: 10.300 3. Solid Height: 0.450 (in)

4. Finish: ZINC

5. Ends: Closed & Ground

6. All Drawing Dimensions are in Inches [mm]

This file and any associated information and specifications are provided for reference and evaluation purposes only, and is subject to change without notice. MW Industries makes no representations, warranties or guarantees as to the appropriateness, accuracy, completeness, or suitability for any purpose, of the file, information or specifications. You are solely responsible for the use of the file, information or specifications.

SCALE

1.420

**TA-2204CS** 

**TAPERED SPRINGS** 

UNIT INCH [mm]

> SHEET 1 of 1

www.centuryspring.com

800.237.5225