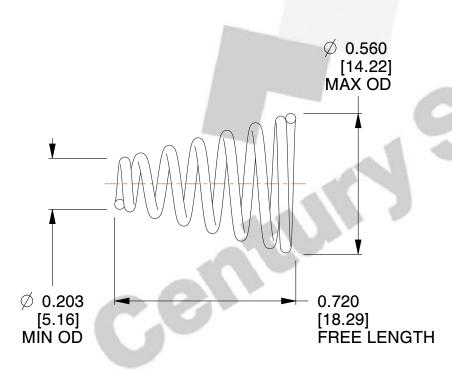

## **NOTES:**

Material : Music Wire
 Total Coils : 7.250
 Solid Height : 0.450 (in)

4. Finish: ZINC 5. Ends: Closed

6. All Drawing Dimensions are in Inches [mm]

**COMPONENT** 

This file and any associated information and specifications are provided for reference and evaluation purposes only, and is subject to change without notice. MW Industries makes no representations, warranties or guarantees as to the appropriateness, accuracy, completeness, or suitability for any purpose, of the file, information or specifications. You are solely responsible for the use of the file, information or specifications.

2.620

SCALE

**TA-2204CS** 

TAPERED SPRINGS

UNIT
INCH [mm]
SHEET

**TAPERED SPRINGS** 

1 of 1