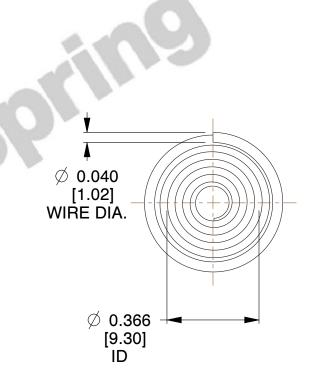

## **NOTES:**

Material : Music Wire
 Total Coils : 7.250
 Solid Height : 0.450 (in)

4. Finish: ZINC 5. Ends: Closed

6. All Drawing Dimensions are in Inches [mm]

**COMPONENT** 

This file and any associated information and specifications are provided for reference and evaluation purposes only, and is subject to change without notice. MW Industries makes no representations, warranties or guarantees as to the appropriateness, accuracy, completeness, or suitability for any purpose, of the file, information or specifications. You are solely responsible for the use of the file, information or specifications.

2.620

SCALE

**TA-2204CS** 

TAPERED SPRINGS

UNIT
INCH [mm]
SHEET

**TAPERED SPRINGS** 

1 of 1