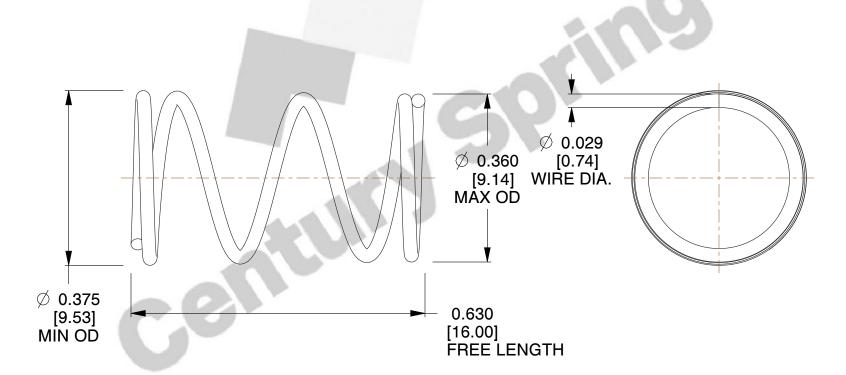

3. Total Coils: 4.000

4. Ends: Closed

5. Wind Direction: RHW

6. All Drawing Dimensions are in Inches [mm]

This file and any associated information and specifications are provided for reference and evaluation purposes only, and is subject to change without notice. MW Industries makes no representations, warranties or guarantees as to the appropriateness, accuracy, completeness, or suitability for any purpose, of the file, information or specifications. You are solely responsible for the use of the file, information or specifications.

SCALE

4.861

**TA-7025S** 

**COMPONENT** 

**TAPERED SPRINGS** 

UNIT

**TAPERED SPRINGS** 

INCH [mm] SHEET