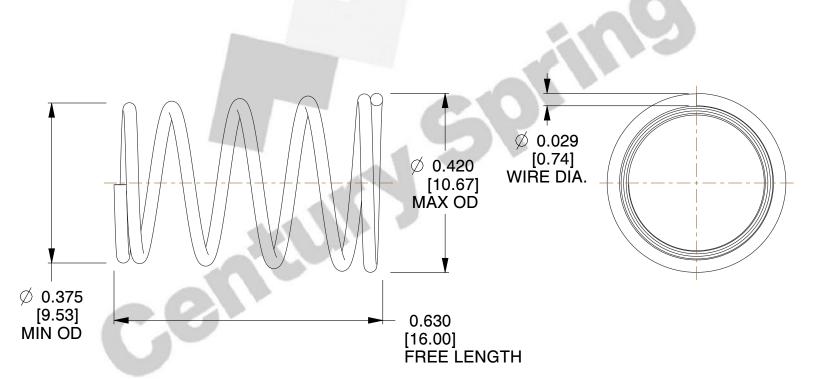

2. Finish: None 3. Total Coils: 5.400

4. Ends: Closed

5. Wind Direction: RHW

6. All Drawing Dimensions are in Inches [mm]

This file and any associated information and specifications are provided for reference and evaluation purposes only, and is subject to change without notice. MW Industries makes no representations, warranties or guarantees as to the appropriateness, accuracy, completeness, or suitability for any purpose, of the file, information or specifications. You are solely responsible for the use of the file, information or specifications.

SCALE

4.444

**COMPONENT TAPERED SPRINGS** 

**TA-7025S** 

**TAPERED SPRINGS** 

INCH [mm]

UNIT

SHEET 1 of 1