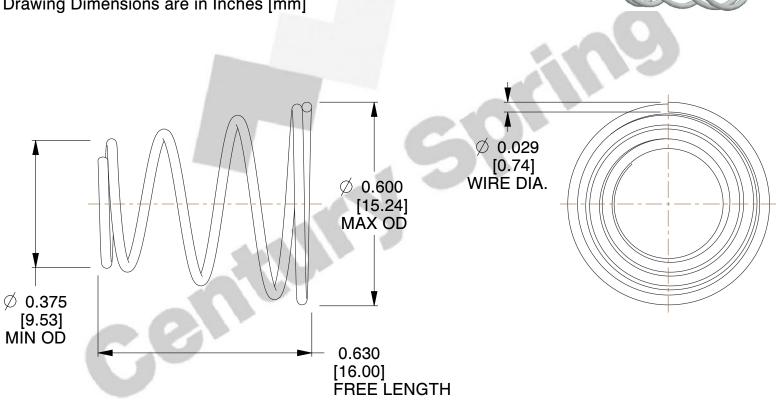

## NOTES:

1. Material: 302 SS 2. Finish: None

3. Total Coils: 4.500 4. Ends: Closed

5. Wind Direction: RHW

6. All Drawing Dimensions are in Inches [mm]

This file and any associated information and specifications are provided for reference and evaluation purposes only, and is subject to change without notice. MW Industries makes no representations, warranties or guarantees as to the appropriateness, accuracy, completeness, or suitability for any purpose, of the file, information or specifications. You are solely responsible for the use of the file, information or specifications.

SCALE

3.535

**COMPONENT TAPERED SPRINGS** 

**TA-7025S** 

**TAPERED SPRINGS** 

UNIT INCH [mm] SHEET

1 of 1