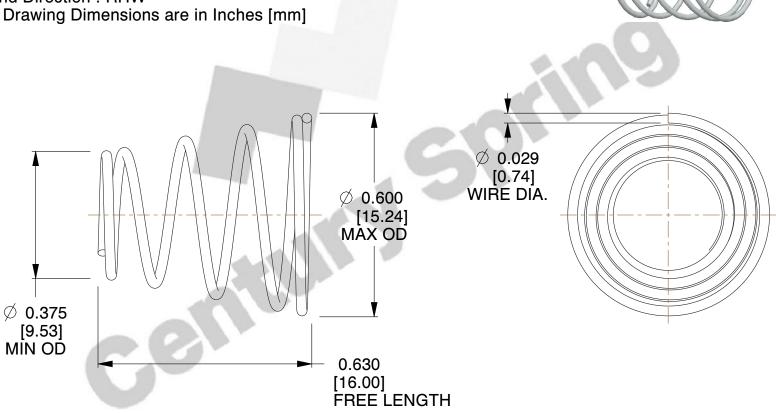

1. Material: 302 SS 2. Finish: None

3. Total Coils: 5.000 4. Ends: Closed

5. Wind Direction: RHW

6. All Drawing Dimensions are in Inches [mm]

This file and any associated information and specifications are provided for reference and evaluation purposes only, and is subject to change without notice. MW Industries makes no representations, warranties or guarantees as to the appropriateness, accuracy, completeness, or suitability for any purpose, of the file, information or specifications. You are solely responsible for the use of the file, information or specifications.