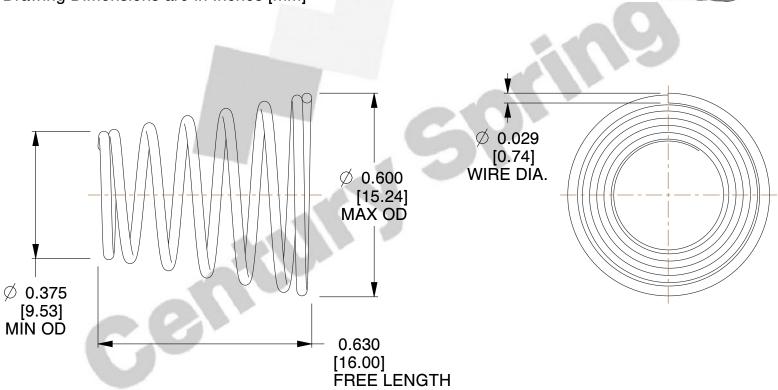

## **NOTES:**

1. Material : 302 SS 2. Finish : None

3. Total Coils : 6.800

4. Ends: Closed

5. Wind Direction: RHW

6. All Drawing Dimensions are in Inches [mm]

This file and any associated information and specifications are provided for reference and evaluation purposes only, and is subject to change without notice. MW Industries makes no representations, warranties or guarantees as to the appropriateness, accuracy, completeness, or suitability for any purpose, of the file, information or specifications. You are solely responsible for the use of the file, information or specifications.

SCALE

3.535

COMPONENT TAPERED SPRINGS

**TA-7025S** 

**TAPERED SPRINGS** 

INCH [mm]

UNIT

1 of 1