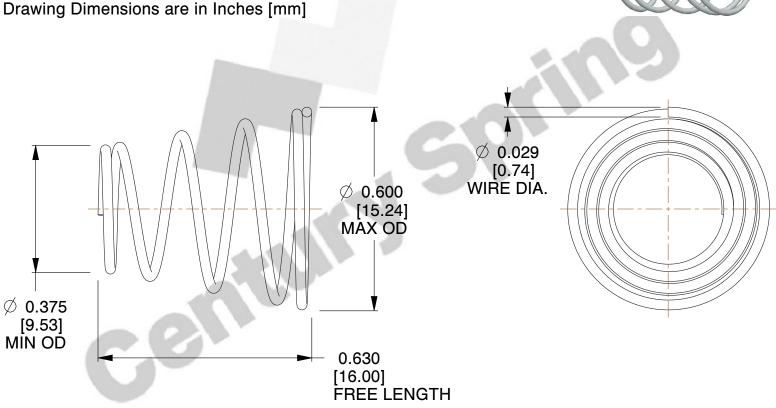

1. Material: 302 SS

2. Finish: None

3. Total Coils: 4.900 4. Ends: Closed

5. Wind Direction: RHW

6. All Drawing Dimensions are in Inches [mm]

This file and any associated information and specifications are provided for reference and evaluation purposes only, and is subject to change without notice. MW Industries makes no representations, warranties or guarantees as to the appropriateness, accuracy, completeness, or suitability for any purpose, of the file, information or specifications. You are solely responsible for the use of the file, information or specifications.

SCALE

3.535

**COMPONENT TAPERED SPRINGS** UNIT **TA-7025S** INCH [mm] SHEET

**TAPERED SPRINGS** 

1 of 1