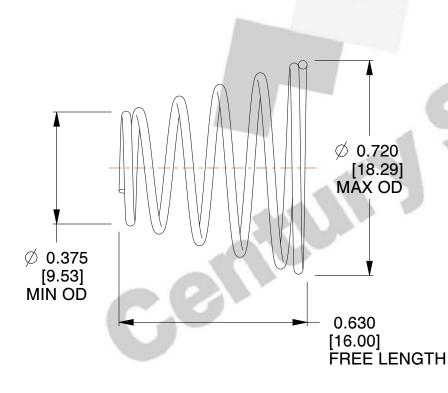

## **NOTES:**

1. Material : 302 SS 2. Finish : None

3. Total Coils: 6.000 4. Ends: Closed

5. Wind Direction: RHW

6. All Drawing Dimensions are in Inches [mm]

This file and any associated information and specifications are provided for reference and evaluation purposes only, and is subject to change without notice. MW Industries makes no representations, warranties or guarantees as to the appropriateness, accuracy, completeness, or suitability for any purpose, of the file, information or specifications. You are solely responsible for the use of the file, information or specifications.

3.111

SCALE

TA-7025S

**COMPONENT** 

TAPERED SPRINGS

UNIT
INCH [mm]
SHEET

**TAPERED SPRINGS**