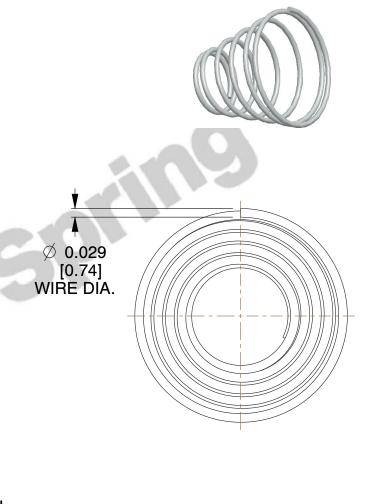

## **NOTES:**

1. Material : 302 SS 2. Finish : None

3. Total Coils: 6.000 4. Ends: Closed

5. Wind Direction: RHW

6. All Drawing Dimensions are in Inches [mm]

This file and any associated information and specifications are provided for reference and evaluation purposes only, and is subject to change without notice. MW Industries makes no representations, warranties or guarantees as to the appropriateness, accuracy, completeness, or suitability for any purpose, of the file, information or specifications. You are solely responsible for the use of the file, information or specifications.

3.111

SCALE

TA-7025S

**COMPONENT** 

TAPERED SPRINGS

UNIT
INCH [mm]
SHEET

**TAPERED SPRINGS**