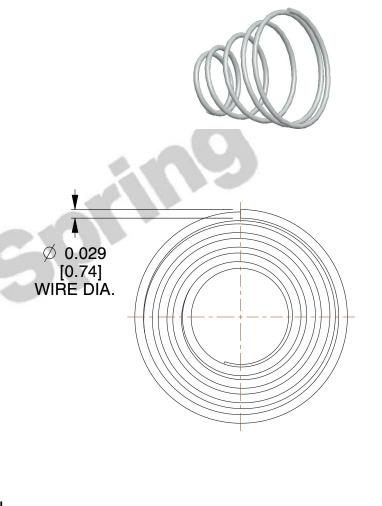

## **NOTES:**

1. Material : 302 SS 2. Finish : None

3. Total Coils: 5.200 4. Ends: Closed

5. Wind Direction: RHW

6. All Drawing Dimensions are in Inches [mm]

This file and any associated information and specifications are provided for reference and evaluation purposes only, and is subject to change without notice. MW Industries makes no representations, warranties or guarantees as to the appropriateness, accuracy, completeness, or suitability for any purpose, of the file, information or specifications. You are solely responsible for the use of the file, information or specifications.

SCALE

3.111

COMPONENT TAPERED SPRINGS

**TA-7025S** 

**TAPERED SPRINGS** 

INCH [mm]

UNIT

1 of 1