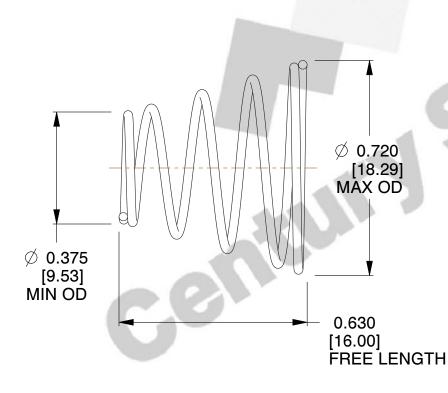

## **NOTES:**

1. Material : 302 SS 2. Finish : None

3. Total Coils: 5.200 4. Ends: Closed

5. Wind Direction: RHW

6. All Drawing Dimensions are in Inches [mm]

This file and any associated information and specifications are provided for reference and evaluation purposes only, and is subject to change without notice. MW Industries makes no representations, warranties or guarantees as to the appropriateness, accuracy, completeness, or suitability for any purpose, of the file, information or specifications. You are solely responsible for the use of the file, information or specifications.

SCALE

3.111

COMPONENT TAPERED SPRINGS

**TA-7025S** 

**TAPERED SPRINGS** 

INCH [mm]

UNIT

1 of 1