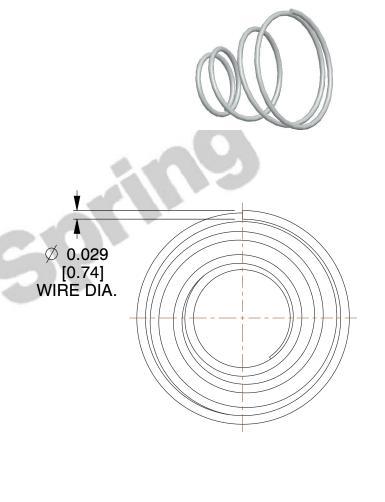

## **NOTES:**

1. Material : 302 SS 2. Finish : None

3. Total Coils: 4.000 4. Ends: Closed

5. Wind Direction: RHW

6. All Drawing Dimensions are in Inches [mm]

This file and any associated information and specifications are provided for reference and evaluation purposes only, and is subject to change without notice. MW Industries makes no representations, warranties or guarantees as to the appropriateness, accuracy, completeness, or suitability for any purpose, of the file, information or specifications. You are solely responsible for the use of the file, information or specifications.

3.111

SCALE

TA-7025S

**COMPONENT** 

TAPERED SPRINGS

UNIT
INCH [mm]
SHEET

**TAPERED SPRINGS**