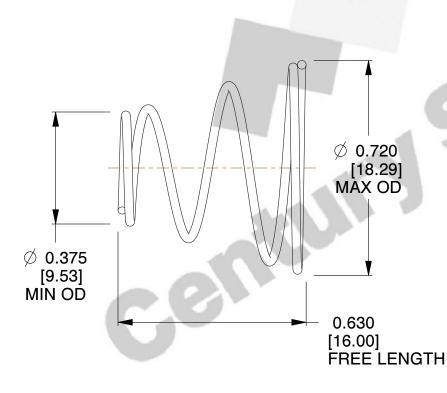

## **NOTES:**

1. Material : 302 SS 2. Finish : None

3. Total Coils: 4.000 4. Ends: Closed

5. Wind Direction: RHW

6. All Drawing Dimensions are in Inches [mm]

This file and any associated information and specifications are provided for reference and evaluation purposes only, and is subject to change without notice. MW Industries makes no representations, warranties or guarantees as to the appropriateness, accuracy, completeness, or suitability for any purpose, of the file, information or specifications. You are solely responsible for the use of the file, information or specifications.

3.111

SCALE

TA-7025S

**COMPONENT** 

TAPERED SPRINGS

UNIT
INCH [mm]
SHEET

**TAPERED SPRINGS**