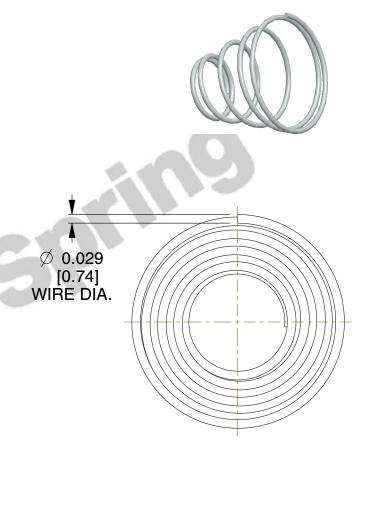

## **NOTES:**

1. Material : 302 SS 2. Finish : None

3. Total Coils: 4.900 4. Ends: Closed

5. Wind Direction: RHW

6. All Drawing Dimensions are in Inches [mm]

This file and any associated information and specifications are provided for reference and evaluation purposes only, and is subject to change without notice. MW Industries makes no representations, warranties or guarantees as to the appropriateness, accuracy, completeness, or suitability for any purpose, of the file, information or specifications. You are solely responsible for the use of the file, information or specifications.

SCALE

3.111

TA-7025S

TA-7025S

UNIT

INCH [mm]

SHEET

TAPERED SPRINGS