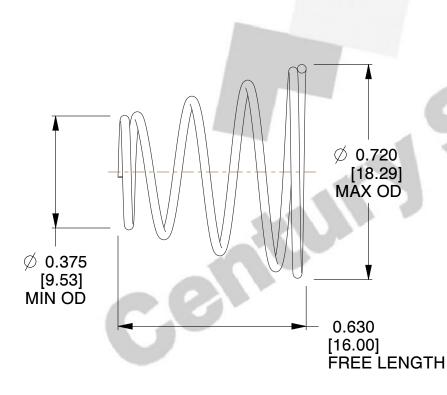

## **NOTES:**

1. Material : 302 SS 2. Finish : None

3. Total Coils: 4.900 4. Ends: Closed

5. Wind Direction: RHW

6. All Drawing Dimensions are in Inches [mm]

This file and any associated information and specifications are provided for reference and evaluation purposes only, and is subject to change without notice. MW Industries makes no representations, warranties or guarantees as to the appropriateness, accuracy, completeness, or suitability for any purpose, of the file, information or specifications. You are solely responsible for the use of the file, information or specifications.

SCALE

3.111

TA-7025S

TA-7025S

UNIT

INCH [mm]

SHEET

TAPERED SPRINGS