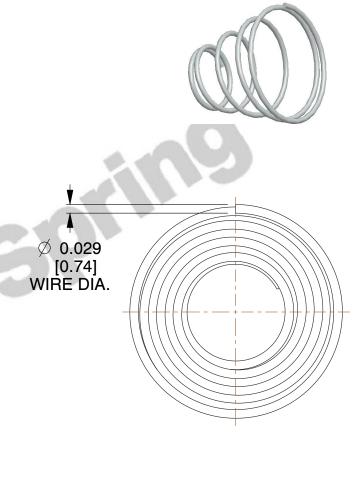

## **NOTES:**

1. Material : 302 SS 2. Finish : None

3. Total Coils: 4.800 4. Ends: Closed

5. Wind Direction: RHW

6. All Drawing Dimensions are in Inches [mm]

This file and any associated information and specifications are provided for reference and evaluation purposes only, and is subject to change without notice. MW Industries makes no representations, warranties or guarantees as to the appropriateness, accuracy, completeness, or suitability for any purpose, of the file, information or specifications. You are solely responsible for the use of the file, information or specifications.