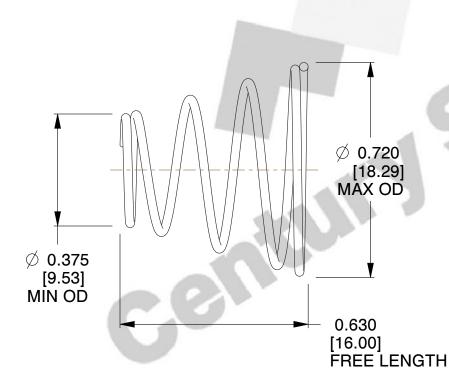

## **NOTES:**

1. Material : 302 SS 2. Finish : None

3. Total Coils: 4.800 4. Ends: Closed

5. Wind Direction: RHW

6. All Drawing Dimensions are in Inches [mm]

This file and any associated information and specifications are provided for reference and evaluation purposes only, and is subject to change without notice. MW Industries makes no representations, warranties or guarantees as to the appropriateness, accuracy, completeness, or suitability for any purpose, of the file, information or specifications. You are solely responsible for the use of the file, information or specifications.