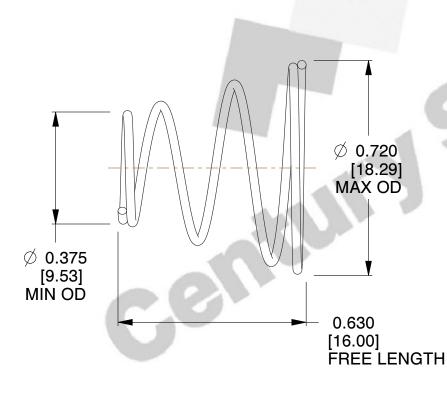

## **NOTES:**

1. Material : 302 SS 2. Finish : None

3. Total Coils: 4.200 4. Ends: Closed

5. Wind Direction: RHW

6. All Drawing Dimensions are in Inches [mm]

This file and any associated information and specifications are provided for reference and evaluation purposes only, and is subject to change without notice. MW Industries makes no representations, warranties or guarantees as to the appropriateness, accuracy, completeness, or suitability for any purpose, of the file, information or specifications. You are solely responsible for the use of the file, information or specifications.