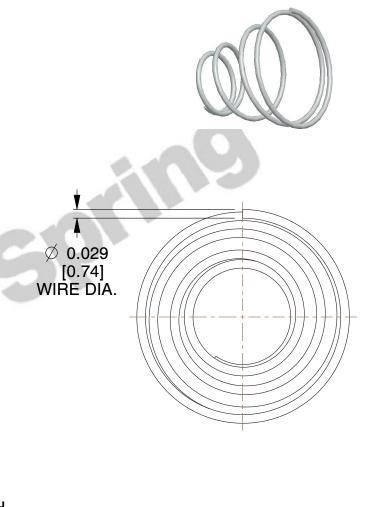

## **NOTES:**

1. Material : 302 SS 2. Finish : None

3. Total Coils: 4.200 4. Ends: Closed

5. Wind Direction: RHW

6. All Drawing Dimensions are in Inches [mm]

This file and any associated information and specifications are provided for reference and evaluation purposes only, and is subject to change without notice. MW Industries makes no representations, warranties or guarantees as to the appropriateness, accuracy, completeness, or suitability for any purpose, of the file, information or specifications. You are solely responsible for the use of the file, information or specifications.