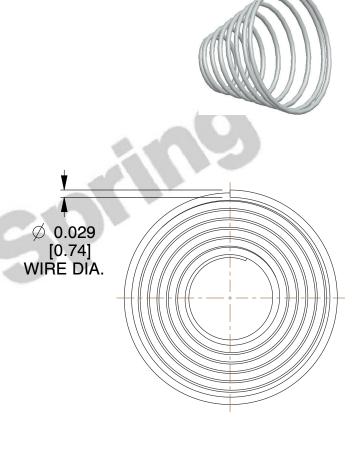

## **NOTES:**

1. Material : 302 SS 2. Finish : None

3. Total Coils: 7.800 4. Ends: Closed

5. Wind Direction: RHW

6. All Drawing Dimensions are in Inches [mm]

This file and any associated information and specifications are provided for reference and evaluation purposes only, and is subject to change without notice. MW Industries makes no representations, warranties or guarantees as to the appropriateness, accuracy, completeness, or suitability for any purpose, of the file, information or specifications. You are solely responsible for the use of the file, information or specifications.

SCALE

2.647

COMPONENT TAPERED SPRINGS

**TA-7025S** 

TAPERED SPRINGS

UNIT
INCH [mm]
SHEET