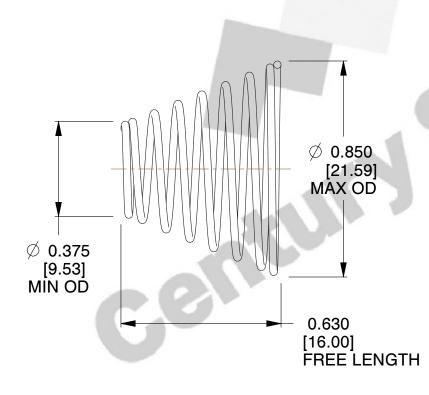

## **NOTES:**

1. Material : 302 SS 2. Finish : None

3. Total Coils: 7.800 4. Ends: Closed

5. Wind Direction: RHW

6. All Drawing Dimensions are in Inches [mm]

This file and any associated information and specifications are provided for reference and evaluation purposes only, and is subject to change without notice. MW Industries makes no representations, warranties or guarantees as to the appropriateness, accuracy, completeness, or suitability for any purpose, of the file, information or specifications. You are solely responsible for the use of the file, information or specifications.

SCALE

2.647

COMPONENT TAPERED SPRINGS

**TA-7025S** 

TAPERED SPRINGS

UNIT
INCH [mm]
SHEET