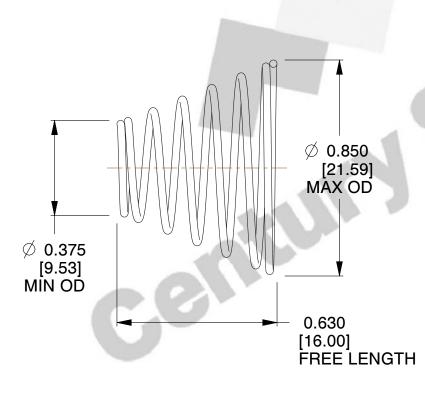

## **NOTES:**

1. Material : 302 SS 2. Finish : None

3. Total Coils: 6.700 4. Ends: Closed

5. Wind Direction: RHW

6. All Drawing Dimensions are in Inches [mm]

This file and any associated information and specifications are provided for reference and evaluation purposes only, and is subject to change without notice. MW Industries makes no representations, warranties or guarantees as to the appropriateness, accuracy, completeness, or suitability for any purpose, of the file, information or specifications. You are solely responsible for the use of the file, information or specifications.

SCALE

ndustries.

2.647

COMPONENT TAPERED SPRINGS

**TA-7025S** 

TAPERED SPRINGS

INCH [mm]

UNIT