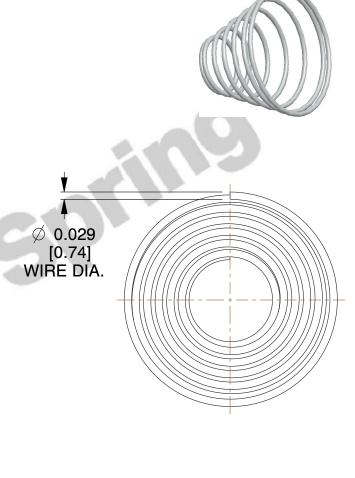

## **NOTES:**

1. Material : 302 SS 2. Finish : None

3. Total Coils: 6.700 4. Ends: Closed

5. Wind Direction: RHW

6. All Drawing Dimensions are in Inches [mm]

This file and any associated information and specifications are provided for reference and evaluation purposes only, and is subject to change without notice. MW Industries makes no representations, warranties or guarantees as to the appropriateness, accuracy, completeness, or suitability for any purpose, of the file, information or specifications. You are solely responsible for the use of the file, information or specifications.

SCALE

ndustries.

2.647

COMPONENT TAPERED SPRINGS

**TA-7025S** 

TAPERED SPRINGS

INCH [mm]

UNIT