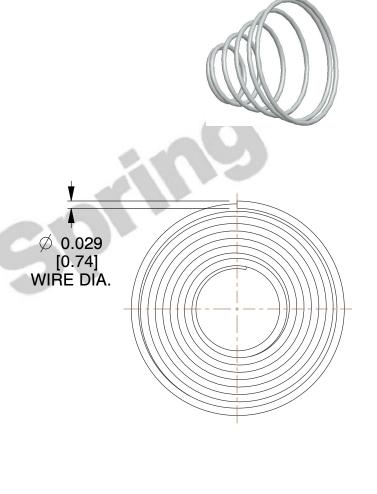

## **NOTES:**

1. Material : 302 SS 2. Finish : None

3. Total Coils: 5.700 4. Ends: Closed

5. Wind Direction: RHW

6. All Drawing Dimensions are in Inches [mm]

This file and any associated information and specifications are provided for reference and evaluation purposes only, and is subject to change without notice. MW Industries makes no representations, warranties or guarantees as to the appropriateness, accuracy, completeness, or suitability for any purpose, of the file, information or specifications. You are solely responsible for the use of the file, information or specifications.

SCALE

2.647

COMPONENT TAPERED SPRINGS

TA-7025S

TAPERED SPRINGS

UNIT
INCH [mm]
SHEET

1 of 1