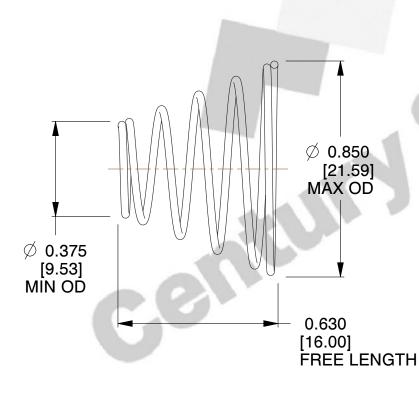

## **NOTES:**

1. Material : 302 SS 2. Finish : None

3. Total Coils: 5.700 4. Ends: Closed

5. Wind Direction: RHW

6. All Drawing Dimensions are in Inches [mm]

This file and any associated information and specifications are provided for reference and evaluation purposes only, and is subject to change without notice. MW Industries makes no representations, warranties or guarantees as to the appropriateness, accuracy, completeness, or suitability for any purpose, of the file, information or specifications. You are solely responsible for the use of the file, information or specifications.

SCALE

2.647

COMPONENT TAPERED SPRINGS

TA-7025S

TAPERED SPRINGS

UNIT
INCH [mm]
SHEET

1 of 1