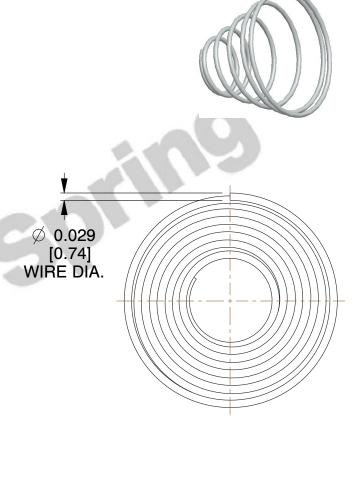

## **NOTES:**

1. Material : 302 SS 2. Finish : None

3. Total Coils: 5.500 4. Ends: Closed

5. Wind Direction: RHW

6. All Drawing Dimensions are in Inches [mm]

This file and any associated information and specifications are provided for reference and evaluation purposes only, and is subject to change without notice. MW Industries makes no representations, warranties or guarantees as to the appropriateness, accuracy, completeness, or suitability for any purpose, of the file, information or specifications. You are solely responsible for the use of the file, information or specifications.

SCALE

2.647

COMPONENT TAPERED SPRINGS

**TA-7025S** 

TAPERED SPRINGS

INCH [mm]

UNIT

1 of 1