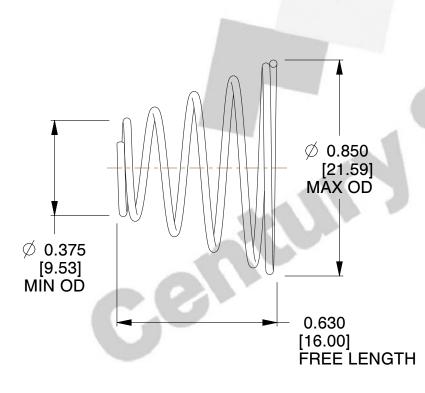

## **NOTES:**

1. Material : 302 SS 2. Finish : None

3. Total Coils: 5.500 4. Ends: Closed

5. Wind Direction: RHW

6. All Drawing Dimensions are in Inches [mm]

This file and any associated information and specifications are provided for reference and evaluation purposes only, and is subject to change without notice. MW Industries makes no representations, warranties or guarantees as to the appropriateness, accuracy, completeness, or suitability for any purpose, of the file, information or specifications. You are solely responsible for the use of the file, information or specifications.

SCALE

2.647

COMPONENT TAPERED SPRINGS

**TA-7025S** 

TAPERED SPRINGS

INCH [mm]

UNIT

1 of 1